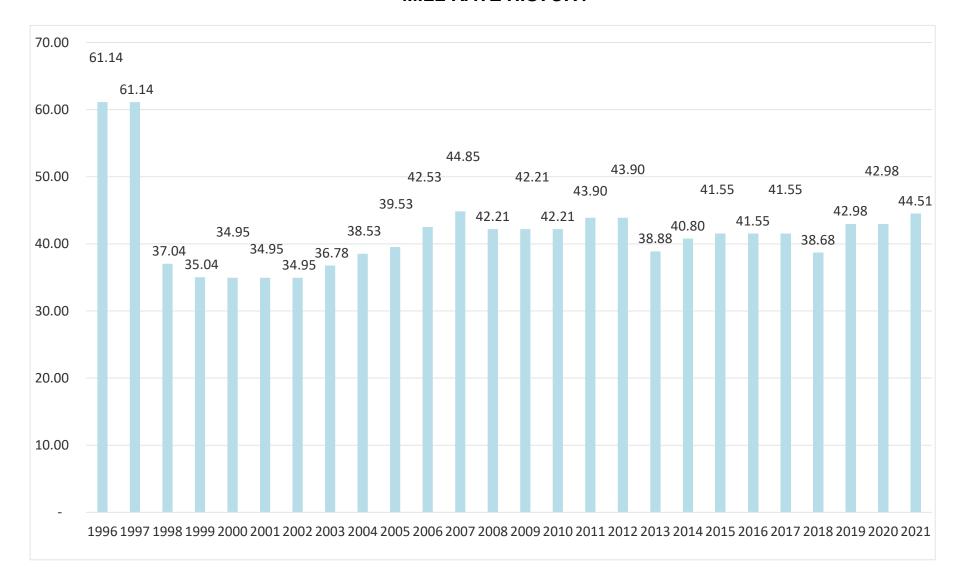

#### Four Year General Fund (Mayor) Budget Summary and Mill Rate

| Α                                | В                       | С                       | D                       | E                       | F                       | G                 |
|----------------------------------|-------------------------|-------------------------|-------------------------|-------------------------|-------------------------|-------------------|
|                                  |                         |                         |                         |                         | D – C                   | F/D               |
| FY 2016-17                       | FY 2017-18              | FY 2018-19              | FY 2019-20              | FY 2020-21              | +/-21 VS 20             | %                 |
| 523,340,196                      | 538,906,953             | 547,089,954             | 556,641,051             | 569,115,077             | 12,474,026              | 2.24%             |
| Mill Rate<br>FY 2016-17<br>41.55 | <b>FY 2017-18</b> 38.68 | <b>FY 2018-19</b> 42.98 | <b>FY 2019-20</b> 42.98 | <b>FY 2020-21</b> 44.51 | <b>+/-21 VS 20</b> 1.53 | <b>%</b><br>3.56% |