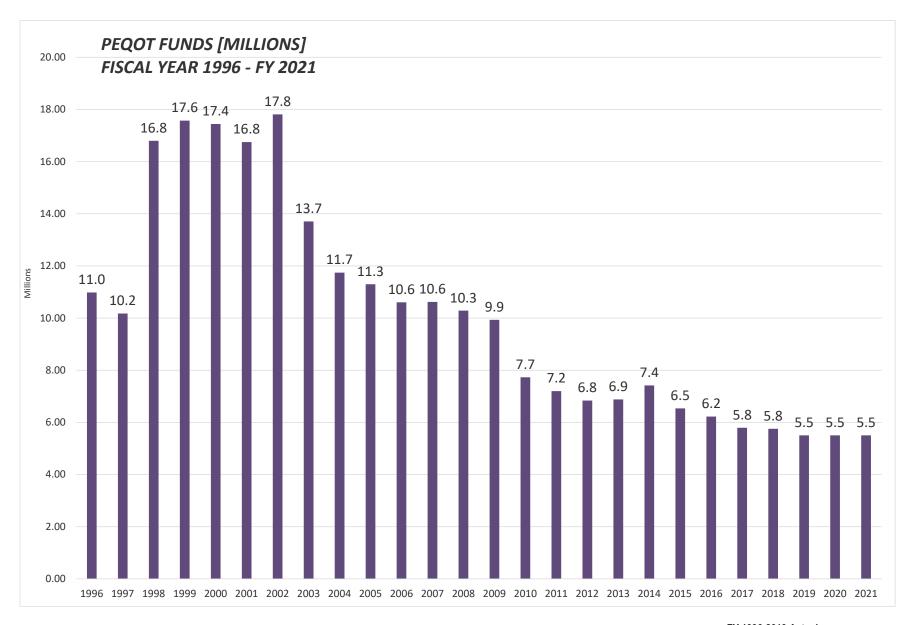

tate makes a grant to the City for **OFF-TRACK BETTING** facilities located here, at the rate of one percent of the total money wagered.

**NHPA PILOT**: Represents efforts that begun in FY 08-09 to secure funding from New Haven Parking Authority based upon payments made by other nonprofits.

**GREATER NEW HAVEN WPCA P.I.L.O.T**: Upon the formation of the regional WPCA, the new entity will be required to make PILOT payments to the constituent towns based on comparable P.I.L.O.T payments in the region, a schedule agreed to upon incorporation.

**NON-PROFITS** – Represents efforts begun in FY 04-05 to secure funding from local Non-Profits and currently includes contributions from Yale University, Yale/New Haven Hospital, and several smaller organizations.

### **MILL RATE HISTORY**

























### **Budget Summary**

### **Expenditure Summary**

### A. <u>DEPARTMENT SUMMARY</u>

- 111- Legislative Services Status Quo budget for FY 2020-21
- 131 Mayor's Office Eliminated vacant position 3330 Assistant to the Mayor and reduced other contractual services budget
- ▶ 132 CAO Eliminated Deputy City Clerk position from the budget due to a retirement. Overtime, Other Contractual Service and UNH COOP Internship program (temporary and part-time help) funding reduced. Deployment study funds reallocated from misc. expense to other contractual services
- > <u>133 Corp Counsel</u> Reduced legal service account in Law Department and Labor Relations account.
- ➤ <u>137 Finance</u> -Status quo budget for FY 2020-21. Reduced Registration, Dues, and Subscriptions, Temporary and Par