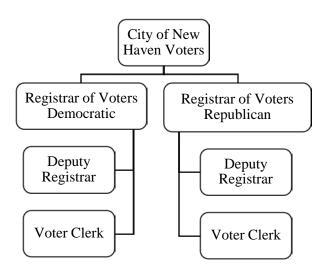

| 503                       | 503                  |
| Absentee Ballots Issued            | 2,183                  | 4,000                     | 5,000                |
| Aldermanic Committee Minutes       | 80% bound              | 80% bound                 | 80% bound            |
| Dog Licenses Issued                | 757                    | 800                       | 800                  |

<sup>()</sup> indicates # processed

#### Note:

Zoning Books, Charters, Code of Ordinances & Land Records are now on the City's website. The City Clerk's office no longer issue fishing and hunting licenses.

#### 162 REGISTRARS OF VOTERS

SHANNEL EVANS, DEMOCRATIC REGISTRAR OF VOTERS MARLENE NAPOLITANO, ACTING REPUBLICAN REGISTRAR OF VOTERS 200 ORANGE STREET, 2<sup>ND</sup> FLOOR 203-946-8035



# **MISSION / OVERVIEW:**

Registrars of Voters are responsible for performing all duties required by Connecticut General Statutes governing voter registration in office, mail-in, convalescent homes, high schools, special sessions, motor vechile department, armed forces, state social services and any other request. The Department is also mandated to conduct an annual canvass to ascertain any voter changes and update voter lists.

The Registrars of Voters are in charge of administration of all primaries, special elections and general elections. <u>Inspect and select accessible polling sites in compliance with State Statutes</u>. <u>Prepare tabulators</u>.

The mission of this office is to work with national, state and local groups to increase voter education and participation, encourage v