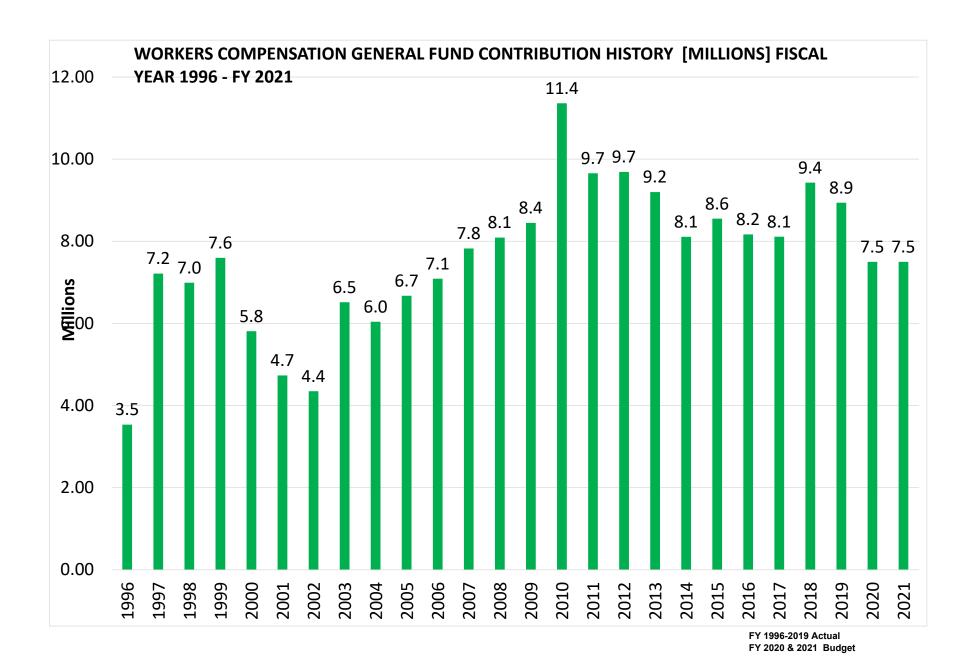

<u>Workers' Compensation:</u> The City has completed two workers' compensation portfolio transfers. These portfolio transfers involved selling retired and terminated open workers' compensation and heart & hypertension claim files to a private insurance company.