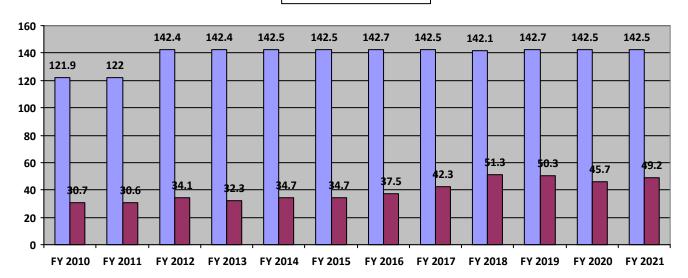

#### GENERAL FUND DEBT SERVICE REPORT **DEBT SERVICE AS A % OF TOTAL EXPENDITURES**

|                  | General<br>Fund |              | As a<br>Percent<br>of Total |
|------------------|-----------------|--------------|-----------------------------|
| Year             | Expenditures    | Debt Service | Expenditures                |
| 2010             | 459,427,337     | 63,196,486   | 13.76%                      |
| 2011             | 467,266,612     | 60,228,401   | 12.89%                      |
| 2012             | 481,622,139     | 61,346,532   | 12.74%                      |
| 2013             | 486,381,040     | 62,693,110   | 12.89%                      |
| 2014             | 490,773,186     | 61,650,674   | 12.56%                      |
| 2015             | 509,525,282     | 55,894,173   | 10.97%                      |
| 2016             | 505,948,292     | 55,881,039   | 11.04%                      |
| 2017             | 523,340,196     | 69,935,483   | 13.36%                      |
| 2018*            | 538,906,953     | 66,439,581   | 12.33%                      |
| 2019**           | 547,089,954     | 67,222,569   | 12.29%                      |
| 2020**           | 556,591,051     | 53,674,689   | 9.64%                       |
| 2021**           | 569,115,077     | 59,807,120   | 10.50%                      |
| *BOA<br>Approved |                 |              |                             |