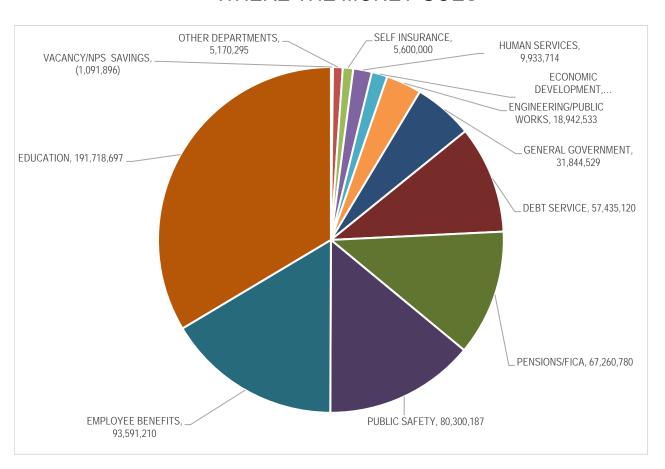

## Mayor's Proposed Budget Fiscal Year 2020-21 Budget All Sources of Funds

| City Appropriations           | 377,396,380 |  |
|-------------------------------|-------------|--|
| Board of Education            | 191,718,697 |  |
| Grand Total                   | 569,115,077 |  |
|                               |             |  |
|                               |             |  |
| Capital Projects              |             |  |
| Capital Projects City Bonding | 0           |  |

#### Four Year General Fund (Mayor) Budget Summary and Mill Rate

| Α                                | В                       | С                       | D                       | E                       | F                       | G                 |
|----------------------------------|-------------------------|-------------------------|-------------------------|-------------------------|-------------------------|-------------------|
|                                  |                         |                         |                         |                         | D – C                   | F/D               |
| FY 2016-17                       | FY 2017-18              | FY 2018-19              | FY 2019-20              | FY 2020-21              | +/-21 VS 20             | %                 |
| 523,340,196                      | 538,906,953             | 547,089,954             | 556,641,051             | 569,115,077             | 12,474,026              | 2.24%             |
| Mill Rate<br>FY 2016-17<br>41.55 | <b>FY 2017-18</b> 38.68 | <b>FY 2018-19</b> 42.98 | <b>FY 2019-20</b> 42.98 | <b>FY 2020-21</b> 44.51 | <b>+/-21 VS 20</b> 1.53 | <b>%</b><br>3.56% |