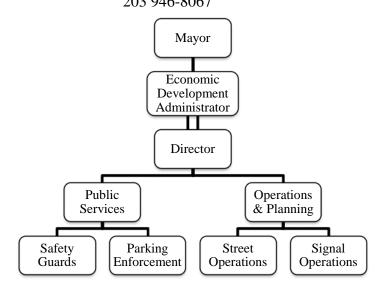

|
| Dollar Value of Development Projects Managed   | \$107.6m     | 65.6m        | 65.2m        |
| Comprehensive Planning:                        |              |              |              |
| % of General Information System Completed      | N/A          | N/A          | 25%          |
| % of Comprehensive Plan Program Completed      | N/A          | N/A          | 25%          |
| Neighborhood Plans:                            |              |              |              |
| Zoning Ordinance Amendments/Sections           | 12           | 2            | 6            |

<sup>\*</sup>Responsibility for CAL reviews shifted from CPC to BZA per change in state law.

### 704 TRANSPORTATION, TRAFFIC AND PARKING

DOUGLAS HAUSLADEN, DIRECTOR 200 ORANGE STREET, GROUND FLOOR 203 946-8067



### **MISSION / OVERVIEW:**

The Department of Transportation, Traffic and Parking is responsible for all aspects of traffic safety and control as well as management of all on-street parking in the City. These responsibilities include traffic planning and analysis; installation and maintenance of traffic control devices, signs, signals and markings; parking planning, meter distribution, operation, and parking enforcement; public transportation and active transportation planning. The Department has also managed the City's street lighting program since the start of the 2017 fiscal year. As the City enters the third decade of the 21<sup>st</sup> Century, the Department is working to grow into a leaner and more responsive multimodal transportation agency. To accomplish this the Department wo