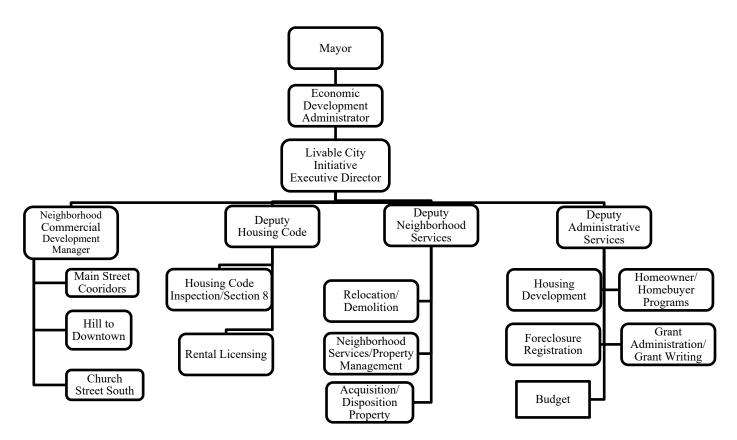

ary, and initiate retail program at Union Station.
- Support production and implementation of ongoing Mobility and FTA Alternatives studies (with TTP and (PNH)).
- With Park New Haven, develop work plan and initiate next-level transportation demand management activities with major employers in the Downtown Crossing area (project funded by OPM).
- Continue to monitor and provide comments on the Federal Railroad Administration's NEC Future program.
- Support Tweed-New Haven Airport on development of new master plan and related air service development initiatives.
- Support City Plan and other departments on roll out of 5G wireless technology policy and practice.

#### 747 LIVABLE CITY INITIATIVES

SERENA NEAL-SANJURJO, EXECUTIVE DIRECTOR 165 CHURCH STREET, 3<sup>rd</sup> FLOOR 203-946-7090



#### **MISSION / OVERVIEW:**

The mission of the Livable City Initiative (LCI) is to develop and implement an innovative and balanced approach to promote, grow and sustain our neighborhoods while creating a sense of community throughout the City of New Haven.

#### FY 2019-2020 HIGHLIGHTS

#### **▶** Housing Development

<u>Judith Terrace Phase 1- City of New Haven:</u> City of New Haven is Owner/Developer of a homeownership development consisting of 2 Phases; Phase 1 is 93% completed consisting of 5 two-family structures totaling 10 units. All 5 structures are completed and occupied by homebuyers. The development located at the top of Judith Terrace in the Fair Haven Heights neighborhood. Total development costs are \$2.4M.

384 Blatchley Avenue: NSP I: Acquire lot back from CUHO whom h