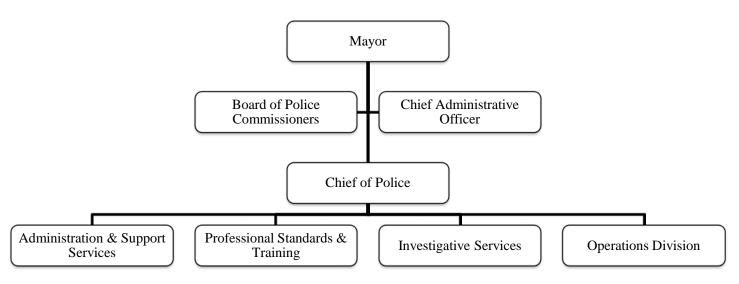

ss than 10 |                        |                           |                      |
| seconds)                                       | 95.3%                  | 98.6                      | 100                  |

<sup>\*</sup>The performance indicators are a matter of efficiency in organizational activity. Understanding that the Department of Public Safety Communications is also the public safety answering point, the objective is to improve the quality of call taking, dispatch and customer service. In short, the goal is to answer the phones and improve in efficiency and alacrity. The objective is to answer one hundred percent of the calls that come into the center and provide increased customer care.

#### 201 POLICE DEPARTMENT

OTONIEL REYES, POLICE CHIEF 1 UNION AVENUE 203-946-6267



# **MISSION / OVERVIEW:**

We, the men and women of the New Haven Police Department, believe in a shared responsibility with our community to create a safe and inclusive City. We are dedicated to reducing crime and providing a safe environment by targeting quality of life issues in our neighborhoods through revitalized community-based policing strategies. We will carry out this mission with professionalism, fairness and absolute integrity.

# **FY 2019 - 2020 HIGHLIGHTS**:

- Settled the Elm City Local of the CT Alliance of City Police bargaining unit contract.
- Partnered with Behavioral Health Consultants to institute mandatory annual wellness checks for all sworn employees.
- Developed a testing schedule with Human Resources that will ensure active eligibility lists for promotions and