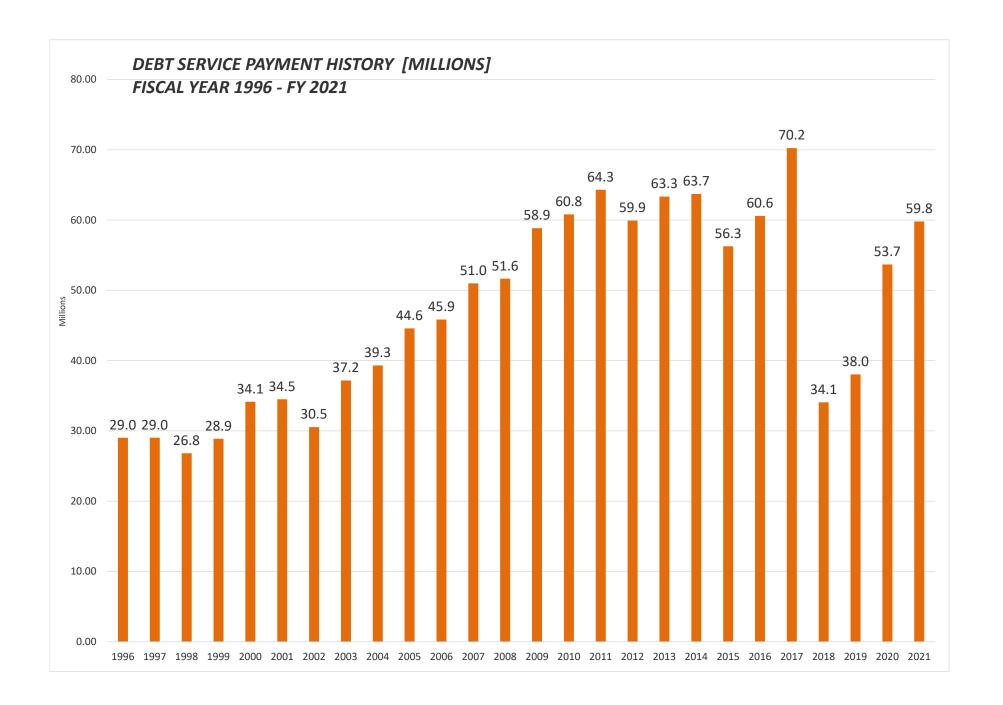

<u>City Debt Service</u>: The following table outlines general obligation debt payments as a percentage of general fund expenditures.

#### GENERAL FUND DEBT SERVICE REPORT **DEBT SERVICE AS A % OF TOTAL EXPENDITURES**

|                  | General<br>Fund |              | As a<br>Percent<br>of Total |
|------------------|-----------------|--------------|-----------------------------|
| Year             | Expenditures    | Debt Service | Expenditures                |
| 2010             | 459,427,337     | 63,196,486   | 13.76%                      |
| 2011             | 467,266,612     | 60,228,401   | 12.89%                      |
| 2012             | 481,622,139     | 61,346,532   | 12.74%                      |
| 2013             | 486,381,040     | 62,693,110   | 12.89%                      |
| 2014             | 490,773,186     | 61,650,674   | 12.56%                      |
| 2015             | 509,525,282     | 55,894,173   | 10.97%                      |
| 2016             | 505,948,292     | 55,881,039   | 11.04%                      |
| 2017             | 523,340,196     | 69,935,483   | 13.36%                      |
| 2018*            | 538,906,953     | 66,439,581   | 12.33%                      |
| 2019**           | 547,089,954     | 67,222,569   | 12.29%                      |
| 2020**           | 556,591,051     | 53,674,689   | 9.64%                       |
| 2021**           | 569,115,077     | 59,807,120   | 10.50%                      |
| *BOA<br>Approved |                 |              |                             |

Approved Budget

Debt Management: Over the past ten years, the City authorizations reflected the need to improve and maintain the City's infrastructure and the quality of public services. Funding was authorized for new school facilities as well as improvements to existing schools. The City replaced aging or obsolete public safety equipment, improved City parks, and provided funding for economic and neighborhood development projects. Funds were also authorized for the renovations and replacement of bridges, solid waste management and sewer separation projects. For some of the projects, local funds supplemented grants from the State and Federal governments.