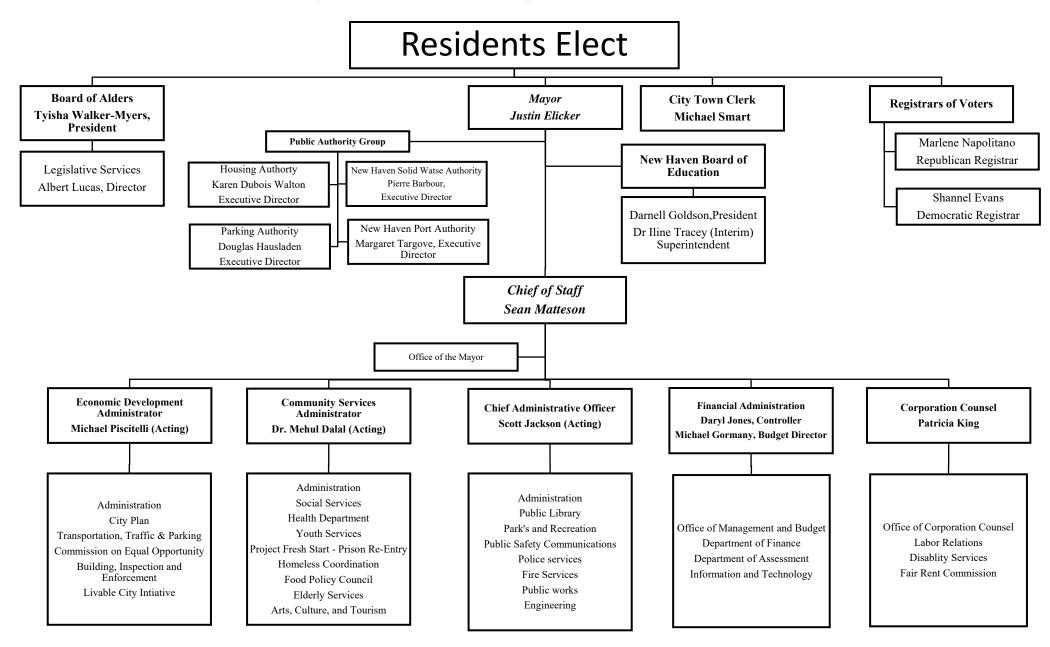

| 203-946-8045 |
| PARKS DEPARTMENT                  | WILLIAM CARONE (ACTING)             | 203-946-8027 |
| POLICE DEPARTMENT                 | OTONIEL REYES                       | 203-946-6333 |
| PUBLIC LIBRARY                    | JOHN JESSEN                         | 203-946-8124 |
| PUBLIC SAFTEY COMMUNICATIONS      | GEORGE PEET                         | 203-946-6236 |
| PUBLIC WORKS DEPARTMENT           | JEFFREY PESCOSOLIDO                 | 203-946-7700 |
| REGISTRAR OF VOTERS               | MARLENE NAPOLITANO<br>SHANNEL EVANS | 203-946-8035 |
| TRANSPORTATION, TRAFFIC & PARKING | DOUGLAS HAUSLADEN                   | 203-946-8075 |
| YOUTH SERVICES                    | VACANT                              | 203-946-7582 |

#### **City of New Haven Organizational Structure**



#### BUDGET CALENDAR FISCAL YEAR 2020-2021

| November 12, 2019           | Budget guidelines for developing the FY 2020-21 General Fund and Special Revenue Fund Budgets are sent to Coordinators and Department Heads. Guidelines for developing the FY 2020-21 Capital Projects Re-Designation request sent to Department Heads and Coordinators |
|-----------------------------|-------------------------------------------------------------------------------------------------------------------------------------------------------------------------------------------------------------------------------------------------------------------------|
| Nov 12, 2019 – Dec 12, 2019 | Department Heads work with respective Coordinator and Management & Budget to develop the General Fund and Special Revenue Fund