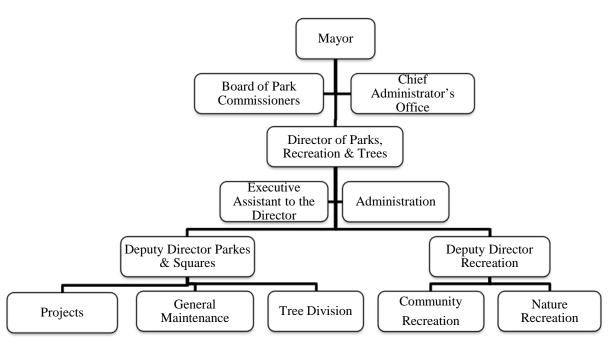

| 63,882           | 65,250           | 65,000               |
| F. Database Usage                                             | 284,760          | 284,242          | 287,000              |
| G. Library Programs                                           | 3,726            | 3,852            | 4,000                |
| H. Library Program Attendance                                 | 58,415           | 60,121           | 63,000               |
| I. Computer Usage (session log-ins) * includes wi-fi usage    | 320,035          | 335,254          | 345,000              |
| J. Website Sessions (active engagement)                       | 279,001          | 275,242          | 350,000              |

## 160 PARKS, RECREATION & TREES

WILLIAM CARONE, ACTING DIRECTOR 720 EDGEWOOD AVENUE 203-946-8027



## **MISSION / OVERVIEW:**

The City of New Haven Department of Parks, Recreation & Trees' mission is to create community through people, parks and programs. Providing stewardship to the City's entrusted parks and recreation physical assets for the enhancement of the City and for the enjoyment of our citizens, its' further mission is to initiate and conduct recreational programs and activities for the benefit of all New Haven residents and visitors.

## **FY 2019-2020 HIGHLIGHTS:**

- Finished Phase 1 of Ralph Walker Rink. Phase II is in progress.
- Completed a substantial electrical upgrade including new LED lights for the Angel of Peace in East Rock Park.
- Construction documents are finalized for Alling Memorial Golf Course.
- Preliminary design for Lighthouse Point Bathhouse complete