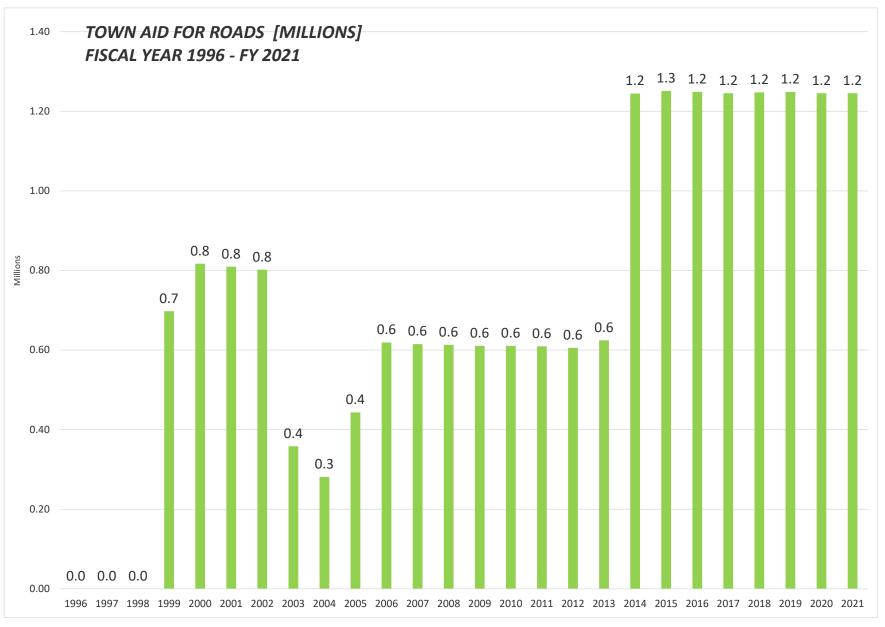

te makes a grant to the City for **OFF-TRACK BETTING** facilities located here, at the rate of one percent of the total money wagered.

**NHPA PILOT**: Represents efforts that begun in FY 08-09 to secure funding from New Haven Parking Authority based upon payments made by other nonprofits.

**GREATER NEW HAVEN WPCA P.I.L.O.T**: Upon the formation of the regional WPCA, the new entity will be required to make PILOT payments to the constituent towns based on comparable P.I.L.O.T payments in the region, a schedule agreed to upon incorporation.

**NON-PROFITS** – Represents efforts begun in FY 04-05 to secure funding from local Non-Profits and currently includes contributions from Yale University, Yale/New Haven Hospital, and several smaller organizations.

### **MILL RATE HISTORY**

























### **Budget Summary**

### **Expenditure Summary**

### A. <u>DEPARTMENT SUMMARY</u>

- 111- Legislative Services Status Quo budget for FY 2020-21
- 131 Mayor's Office Eliminated vacant position 3330 Assistant to the Mayor and reduced other contractual services budget
- ▶ 132 CAO Eliminated Deputy City Clerk position from the budget due to a retirement. Overtime, Other Contractual Service and UNH COOP Internship program (temporary and part-time help) funding reduced. Deployment study funds reallocated from misc. expense to other contractual services
- > <u>133 Corp Counsel</u> Reduced legal service account in Law Department and Labor Relations account.
- ➤ <u>137 Finance</u> -Status quo budget for FY 2020-21. Reduced Registration, Dues, and Subscriptions, Temporary and Part