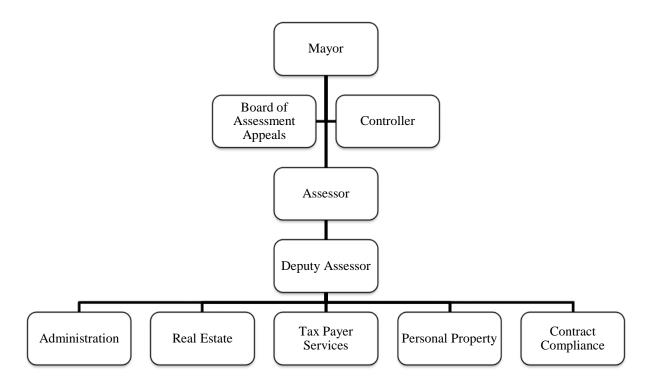

| 7731         | 8000         | 8500         |
| Solicitations                          | 198          | 200          | 200          |
| Workers Compensation:                  |              |              |              |
| Number of Cases Filed                  | 915          | 800          | 800          |
| Number of Cases Resolved               | 785          | 700          | 700          |
| Management & Budget:                   |              |              |              |
| Number of Grant Applications Processed | 79           | 80           | 80           |
| Monthly/Annual Financial Reports       | 16           | 16           | 16           |

## 139 DEPARTMENT OF ASSESSMENTS

ALEXZANDER PULLEN – ACTING ASSESSOR 165 CHURCH STREET, 1<sup>ST</sup> FLOOR 203-946-4800



## **MISSION / OVERVIEW:**

The primary responsibility of the Department of Assessments is to develop the annual Grand List of taxable and exempt properties. The Grand List includes three categories:

- Real Estate
- Personal Property
- Motor Vehicles

The net taxable 2018 Grand List was composed of approximately 25,055 taxable parcels of Real Estate, approximately 3,600 Personal Property accounts and approximately 59,800 Motor Vehicles. Included in the continuous maintenance of the Grand List is the administration of approximately 2,345 tax exempt properties.

## **FY 2019-2020 HIGHLIGHTS:**

- Furthered our less waste initiative by eliminating faxes and allowing 100% of Personal Property Declarations to be completed online.
- Reached settlements in 80% of our 100+ pending tax appeals,