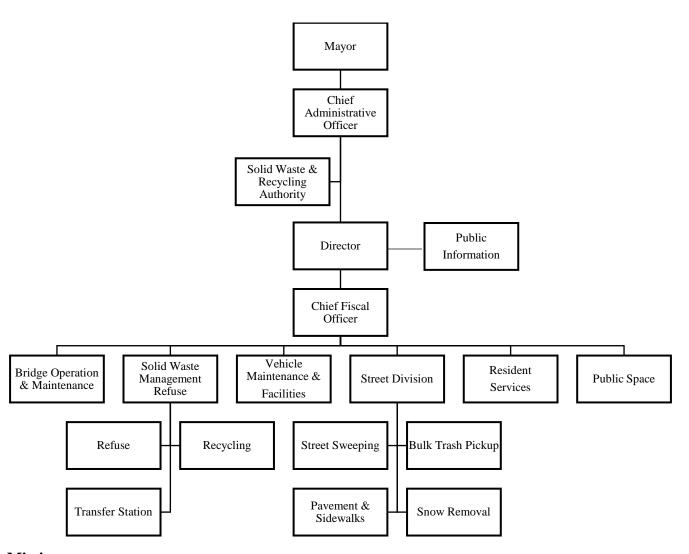

lderly                      | 197                    | 100                       |                      |
| Prison Re-entry              | 165                    | 365                       |                      |

# FY 2020-2021 GOALS/INITIATIVES:

- Create a CT DOC drop-off location for inmates released in the city.
- Expand Financial Empowerment reach through collaborative efforts.
- Continue to increase participation at Senior Centers by partnering with Elm City Communities in holding Open Houses.
- Increase the focus and attention of Food Policy work through collaborative efforts.
- Work with the Q-House Advisory Board to develop, implement Q House programmatic and governance structures.

#### 501 PUBLIC WORKS DEPARTMENT

JEFF PESCOSOLIDO, DIRECTOR 34 MIDDLETOWN AVENUE 203-946-6132



### Mission:

The mission of the Public Works Department is to support and enhance the quality of life for the City's residents, businesses and visitors through well planned, environmentally sensitive, expeditious and efficient services. The Department promotes public health, personal safety and on-going maintenance of all our community assets by encouraging the unity and trust of highly dedicated and skilled personnel.

### Vision:

Public Works encourages to be leader in sustainable, innovative and professional public services to all residents and visitors to New Haven.

### **FY 2019-2020 HIGHLIGHTS:**

- 1. Site location and associated design for a new headquarters in collaboration with Engineering.
- 2. New Haven Public Works was officially designated as a "First Responder" in an on