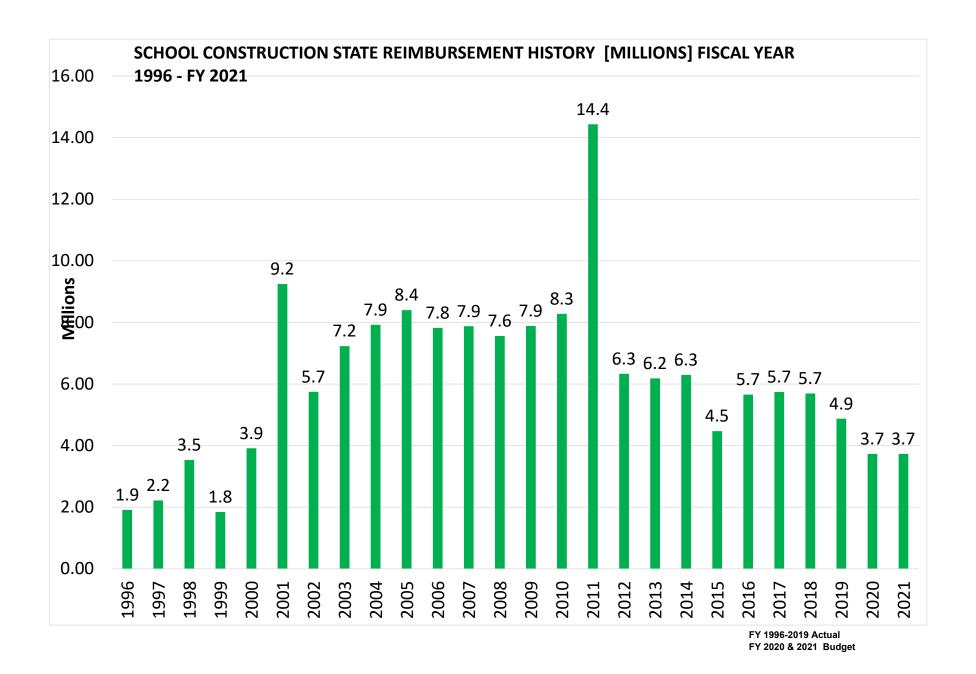

<u>School Construction Projects</u>: For school construction projects approved by the State Legislature prior to July 1, 1996, the State of Connecticut will reimburse the City for principal and interest on bonds issued for eligible school construction costs over the life of outstanding school bonds.

For projects approved on or after July 1, 1996, Section 10-287(i) of the Connecticut General Statues provides for proportional progress payments for eligible school construction costs. The City will only be required to issue bonds for costs net of such progress payments. The City is currently reimbursed at the rate of approximately 79 percent. This percentage is recalculated by the State annually. For certain Charter and Magnet Schools the reimbursement rate is 90 percent. All of the current school projects under construction were approved after July 1, 1996 and are subject to progress payments.

School construction projects that were approved by the State on or after July 1, 1996 are subject to progress payments which reimburse the City for costs during construction. In order to facilitate cash flow, the City of New Haven issued a general obligation note in anticipation of State grants for school construction projects under a tax-exempt revolving loan agreement. This general obligation note can accommodate the issuance of up to \$70,000,000 of grant anticipation notes under the revolving loan agreement, with an interest rate of 2.03%, which expires on May 26, 2020. As of June 30, 2017, the City has \$56,587,951 of notes outstanding under the Agreement.

<u>Authorized but Unissued Debt</u>: As of June 30, 2018, the City had approximately \$216,255,187 in bonds authorized but unissued. This amount has been authorized solely for school construction bonds as of June 30, 2018.