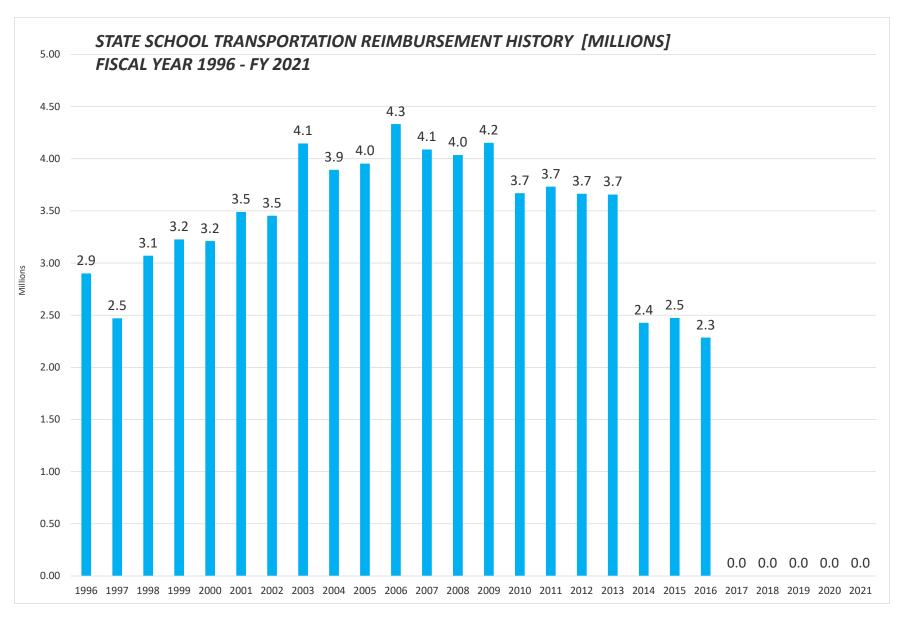

State makes a grant to the City for **OFF-TRACK BETTING** facilities located here, at the rate of one percent of the total money wagered.

**NHPA PILOT**: Represents efforts that begun in FY 08-09 to secure funding from New Haven Parking Authority based upon payments made by other nonprofits.

**GREATER NEW HAVEN WPCA P.I.L.O.T**: Upon the formation of the regional WPCA, the new entity will be required to make PILOT payments to the constituent towns based on comparable P.I.L.O.T payments in the region, a schedule agreed to upon incorporation.

**NON-PROFITS** – Represents efforts begun in FY 04-05 to secure funding from local Non-Profits and currently includes contributions from Yale University, Yale/New Haven Hospital, and several smaller organizations.

### **MILL RATE HISTORY**

























### **Budget Summary**

### **Expenditure Summary**

### A. <u>DEPARTMENT SUMMARY</u>

- 111- Legislative Services Status Quo budget for FY 2020-21
- 131 Mayor's Office Eliminated vacant position 3330 Assistant to the Mayor and reduced other contractual services budget
- ▶ 132 CAO Eliminated Deputy City Clerk position from the budget due to a retirement. Overtime, Other Contractual Service and UNH COOP Internship program (temporary and part-time help) funding reduced. Deployment study funds reallocated from misc. expense to other contractual services
- > <u>133 Corp Counsel</u> Reduced legal service account in Law Department and Labor Relations account.
- ➤ <u>137 Finance</u> -Status quo budget for FY 2020-21. Reduced Registration, Dues, and Subscriptions, Temporary and P