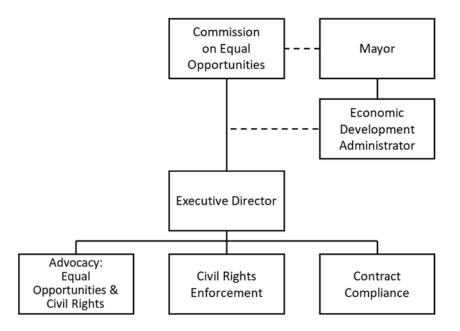

| 5,000,000    |
| Appeals Adjudicated                            | 13,789       | 15,000              | N/A          |
| Total Collections                              |              | 6,500,000           | 7,000,000    |
| Meter Work Orders Completed                    | 443          | 489                 | N/A          |
| Motor Vehicle Crashes                          | 6654         | 7052                | N/A          |
| Traffic Crashes Involving Injuries             | 1735         | 1970                | N/A          |
| Traffic Crashes Involving Fatalities           | 11           | 14                  | N/A          |

### 705 COMMISSION ON EQUAL OPPORTUNITIES

ANGEL FERNANDEZ-CHAVERO, ACTING INTERIM EXECUTIVE DIRECTOR 165 CHURCH STREET, 2<sup>nd</sup> FLOOR 203-946-7727



### **MISSION / OVERVIEW:**

### **MISSION**

Adopted in 1964, City Ordinance Chapter 12½ established the Commission on Equal Opportunities as **New Haven's semi-autonomous civil rights agency.** It charges the Commission to:

1. "...promote mutual understanding and respect among, and encourage and assure equality of opportunity for, all the people of New Haven without regard to their:

▶ race
▶ color
▶ religion

> creed > sex > gender identity or expression

marital status
 familial status
 national origin
 age
 ancestry

▶ handicap (disability)"

and, to support the foregoing, conduct "... programs of

- > education,
- study,
- > research,
- > investigation, and
- > action..."

2. take "...official local action..." to "...repair the consequences of past denials of equal opportunities,