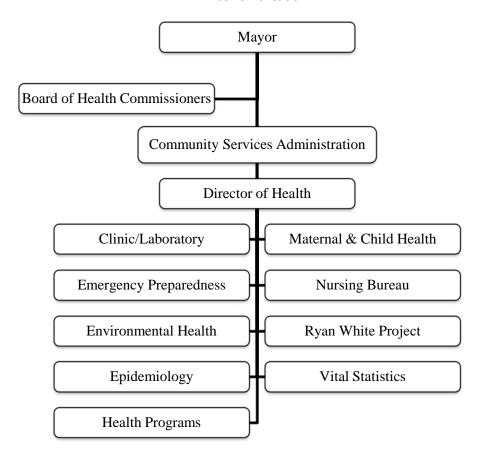

| 4:17 Box / 4:58EMS |
| Dollar loss:              |                     |                     |                    |
| Dollar loss               | 4,902,625           | 3,680,242           | 3,312,218          |
| Dollar value              | 619,505,633         | 584,879,708         | 526,391,738        |
| Percent saved             | 99.21%              | 98.01%              | 99.00%             |
| Civilian Casualties:      |                     |                     |                    |
| Injuries                  | 14                  | 21                  | 15                 |
| Deaths                    | 2                   | 0                   | 0                  |

## 301 PUBLIC HEALTH DEPARTMENT

MARITZA BOND, DIRECTOR 54 MEADOW STREET, 9<sup>TH</sup> FLOOR 203- 946-6999



## **MISSION/VISION:**

"To ensure and advocate for the health and well-being of all New Haven residents."

The vision of the Health Department is healthy people, healthy communities, and to achieve health equity in a prosperous City.

# **FY 2019-2020 HIGHLIGHTS:**

# • Family Check-up and Every Day Parenting Program

In July, the Health Department joined forces with Family Centered Services, Inc. and Children's Community Programs of CT to launch Family Check-Up and Every Day Parenting. This is the first time this evidenced-based home visitation program is being offered in Connecticut. Family Check-Up and Every Day Parenting is designed for children ages two to six and their caregivers and focuses on strengthening family relationships, healthy limit setting, and positive parenting pract