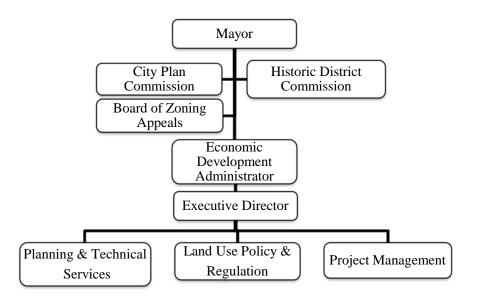

|
| Road Reconstructed                    | 0                      |                           | 1.2                  |
| Support Service:                      |                        |                           |                      |
| Department Support Service Project    | 80                     | 80                        | 80                   |
| Property Inquires                     | 200                    | 200                       | 200                  |
| Plan Reviews                          | 125                    | 125                       | 125                  |

<sup>\*</sup>The City is responsible for 63 bridges, 51 are over 20-feet, 9 are under 20-feet

#### **702 CITY PLAN**

AICHA WOODS, EXECUTIVE DIRECTOR 165 CHURCH STREET, 5<sup>TH</sup> FLOOR 203-946-6378



### **MISSION/OVERVIEW:**

The City Plan Department is the technical staff to the City Plan Commission, the Board of Zoning Appeals, and the Historic District Commission. The City Plan Commission is charter-mandated to "prepare and recommend plans for the improvement of the entire City or any portion thereof ...." These plans shall be designed to promote the coordinated development of the municipality." The City Plan Commission provides advice as requested or required by Statute to the Board of Alders on planning, zoning, conservation, historic preservation and land use matters. The Board refers other matters as well. The Commission reviews plans for environmentally sensitive areas (in coastal and inland wetland areas).

The Department works closely with other City Departments on the pla