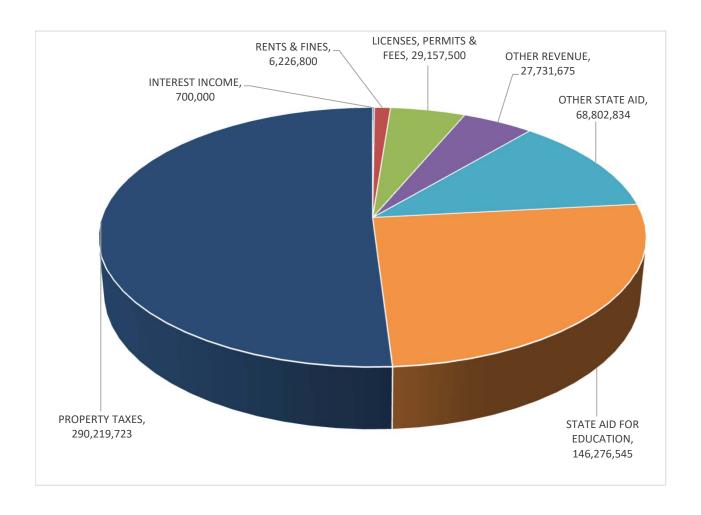

## Mayor's Proposed Budget Fiscal Year 2020-21 Budget All Sources of Funds

| City Appropriations           | 377,396,380 |  |
|-------------------------------|-------------|--|
| Board of Education            | 191,718,697 |  |
| Grand Total                   | 569,115,077 |  |
|                               |             |  |
|                               |             |  |
| Capital Projects              |             |  |
| Capital Projects City Bonding | 0           |  |

#### **Total Appropriations**

| Grand Total           | 594.522.776 |  |
|-----------------------|-------------|--|
| Special Revenue Funds | 25,407,699  |  |
| Capital Funds         | 0           |  |
| General Fund          | 569,115,077 |  |
|                       |             |  |