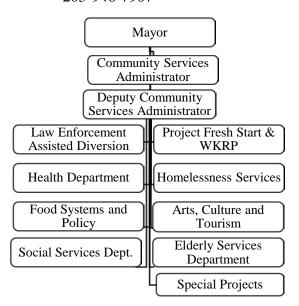

sues promoting access and         |                        |                           |                      |
| understanding of individuals with disabilities.        |                        |                           |                      |
| Recent trainings include Yale Medical School, UNH      |                        |                           |                      |
| Diversity Class and Greater New Haven Chamber of       |                        |                           |                      |
| Commerce.                                              | 8                      | 3                         | 3                    |

### 308 COMMUNITY SERVICES ADMINISTRATION

DR. MEHUL DALAL, COMMUNITY SERVICES ADMINISTRATOR 165 CHURCH STREET, 2<sup>ND</sup> FLOOR 203-946-7907



### MISSION / OVERVIEW:

The Community Services Administration (CSA) for the City of New Haven is ardently committed to addressing the health & social well-being of all New Haven residents. CSA is dedicated to creating more opportunities for all New Haven residents to have access to a greater quality of life. CSA encompasses Special Projects, Arts, Culture & Tourism, Elderly Services, Social Services, Food Systems & Policy, Project Fresh Start, The Warren Kimbrough Program, The Office of Housing & Homelessness Services, The Health Department and The Law Enforcement Assisted Diversion (LEAD) program.

#### **FY 2019-2020 HIGHLIGHTS:**

### **Elderly Services**

- In partnership with Interfaith Volunteer Caregivers and the Philip Marett Fund. Distributed 1100 Thanksgiving dinners to New Ha