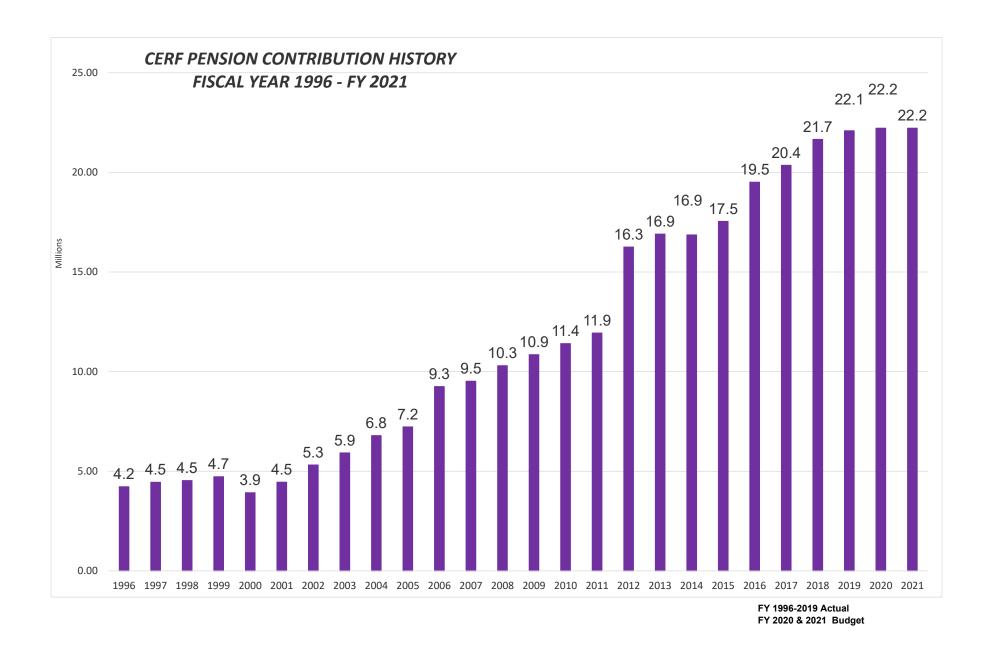

The Funds and all public employee retirement systems are part of the City's financial reporting entity and are included in the City's financial reports as pension trust funds.

The table below summarizes the City's General Fund contributions to the pension program as determined by actuarial recommendation.

#### Pension Contributions as a Percent of Total General Fund Expenditures

| Fiscal      | <b>General Fund</b> | Total               |          |
|-------------|---------------------|---------------------|----------|
| <u>Year</u> | <b>Contribution</b> | <b>Expenditures</b> | <u>%</u> |
| 2011        | \$30,707,922        | \$467,266,612       | 6.57     |
| 2012        | 39,663,624          | 481,622,139         | 8.24     |
| 2013        | 41,235,722          | 486,381,040         | 8.48     |
| 2014        | 41,285,083          | 490,773,183         | 8.41     |
| 2015        | 42,796,338          | 509,525,283         | 8.40     |
| 2016        | 45,597,493          | 505,948,292         | 9.01     |
| 2017        | 47,895,450          | 521,722,474         | 9.18     |
| 2018        | 56,270,774          | 532,258,256         | 10.57    |
| 2019        | 57,655,746          | 529,238,145         | 10.89    |
| 2020(1)     | 60,850,559          | 556,641,051         | 10.99    |
| 2021(1)     | 62,260,780          | 569,115,077         | 10.94    |

<sup>(1)</sup> Fiscal year ended 6-30-20 & 06-30-21 are budgeted.

Source: Audited Financial Statements, Department of Finance.