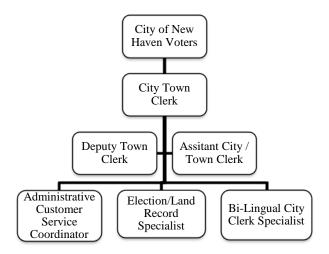

00                    | 80,000               |
| # of Ranger Programs offered to the Public      | 613                    | 700                       | 700                  |
| # of Park Permits                               | 6,573                  | 7,000                     | 7,000                |
| # of School Groups Visit to Lighthouse Park     | 488                    | 475                       | 500                  |
| # of Lighthouse Park Permits issued for Parking | 9,600                  | 10,000                    | 10,000               |
| # of Organized Park Friends Groups              | 16                     | 17                        | 17                   |

# 161 CITY / TOWN CLERK MICHAEL SMART, CITY / TOWN CLERK 200 ORANGE STREET, 2<sup>ND</sup> FLOOR

203-946-8344



## **MISSION / OVERVIEW:**

The City Clerk provides the following services:

- Takes custody of and processes all public documents, including claims, garnishments and suits against the City. Records and processes land records i.e., mortgages, releases, quit claims, liens, etc. Records all notaries and justices of the peace; processes dog licenses, liquor permits and trade name certificates;
- Compiles and maintains Board of Alders's legislation. Oversees the codification of all legislation enacted to the City's Code of Ordinances as well as the Zoning Ordinances; and
- Prepares and distributes absentee ballots for primaries and elections. As well as, filing of all City contracts, tax liens, sewer liens and recordings of the Mayor's appointments to the City's Boards and Commissions.

## *