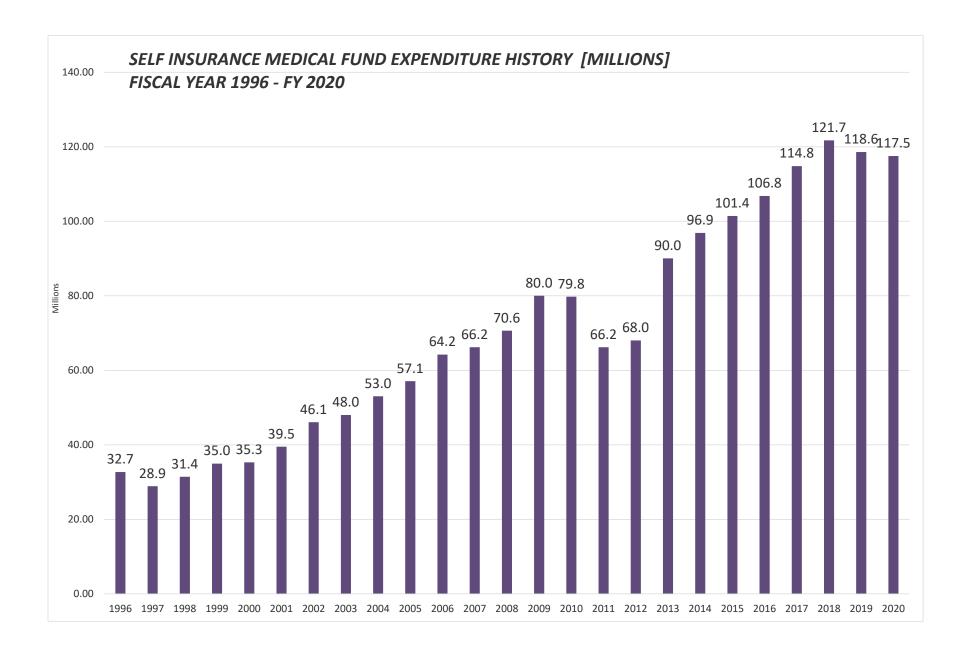

#### **Labor Relations**

Understanding that work force costs and performance are essential to the fiscal soundness and effectiveness of local government, New Haven has focused on collective bargaining as a means to contain costs and increase productivity. At the same time, New Haven has sought a partnership with each of its fourteen bargaining units to develop an appropriate methodology and to balance the City's ability to provide benefits to its employees on a level commensurate with its ability to pay. Key to the success in reducing benefit costs was introducing a three tiered premium cost sharing program in its self-insured medical benefit program, and then further negotiating reduced costs through less expensive medical benefit programs aimed at shifting from expensive indemnity plans to a managed care plan negotiated with a single Preferred Provider Organization. In continuing its success with this strategy, most unions have worked with the City to further reduce the number of available medical plans. In addition, the City has successfully negotiated the three-tiered co-pay program in its pharmaceutical program. The City has been successful in recent negotiations in its pursuit of more cost-effective health and benefit packages with its labor unions. Additionally, contract negotiations have included a review and analysis of operations within and across City departments in order to streamline efficient operations and reduce costs to the City.

City employees still receive a diverse range of benefits, including inpatient care, outpatient care, home health and hospice services, emergency care, specialty provider services, maternity benefits, mental health/substance abuse services, prosthetic devices/medical equipment, and other outpatient services. The next step will be to move employees to a Health Maintenance Organization.

Concurrently, the City has developed an on-line medical benefits database for all present and former employees who are covered by the City's health benefits program. This resulted in greater internal control over expenditures for health benefits and improved administration of the program. The City also implemented on-line access to the major medical carrier's database. This enhanced service to employees concerning reimbursement inquiries and further increased accuracy and efficiency.