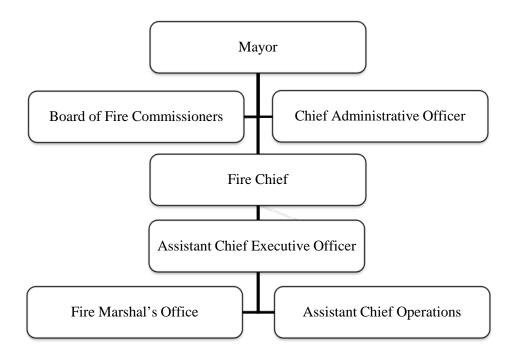

|
| Non-Fatal Collisions Investigated  | 6897                | 7120                      | 7300                      |
| Fatal Collisions Investigated      | 12                  | 12                        | 12                        |
| Response                           |                     |                           |                           |
| Calls for Service from the Public  | 72728               | 73000                     | 73700                     |
| Response Time (minutes)            | 11:00               | 10:30                     | 10:05                     |
| Use of Force Incidents (all types) | 317                 | 280                       | 250                       |

## **202 FIRE DEPARTMENT**

JOHN ALSTON JR., CHIEF 952 GRAND AVENUE 203-946-6300



# **MISSION / OVERVIEW:**

We, the proud men and women of the New Haven Fire Department are committed to providing the highest quality and level of courteous and responsive services to the citizens of New Haven. This is accomplished by implementing comprehensive strategies and training in fire prevention, fire suppression, emergency medical services, and all risk mitigation and all-hazard response, including: human-caused and natural disasters, emergency preparedness, 9-1-1 services and community-based fire services.

The New Haven Fire Department will provide protection of life, property, and the environment from the effects of fires, medical emergencies, and hazards; we will engage the community in our mission through progressive community outreach and the use of technology.

The membe