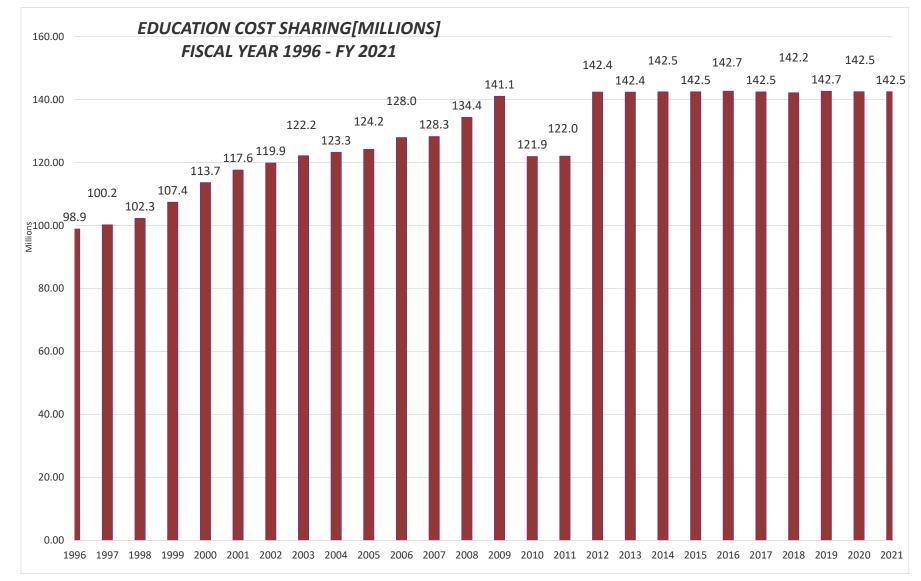

#### **Board of Education**

The New Haven public school district is coterminous with City boundaries. Effective on January 1, 2016, the Board of Education shall consist of seven (7) members as follows: the Mayor, four (4) members appointed by the Mayor, subject to approval by the Board of Alders; and two (2) elected by district, which districts shall be established as set forth in Article II of the City Charter. The Department is administered by a Superintendent of Schools who is appointed by the Board of Education. The Department is financed through the General Fund of the City and the State principally through the Education Cost Sharing Grant and its budget is prepared in the same manner as that of other City departments. Expenditures of the Department are audited by the City's auditor. Financial transactions vary from those of other City departments in that subsequent to adoption of the General Fund budget, the Board of Education has control over its budget.

The City issues debt on behalf of the Department of Education, and with the exception of certain categorical State and Federal grants, all revenues and reimbursements are accounted for in the General Fund. The State reimburses the City for certain debt service costs associated with debt for eligible Board of Education projects.

Based on audited figures for Fiscal Years 2001 through 2019, the City has continued to meet the Minimum Expenditure Requirement of Section 10-262(j) of the Connecticut General Statutes.