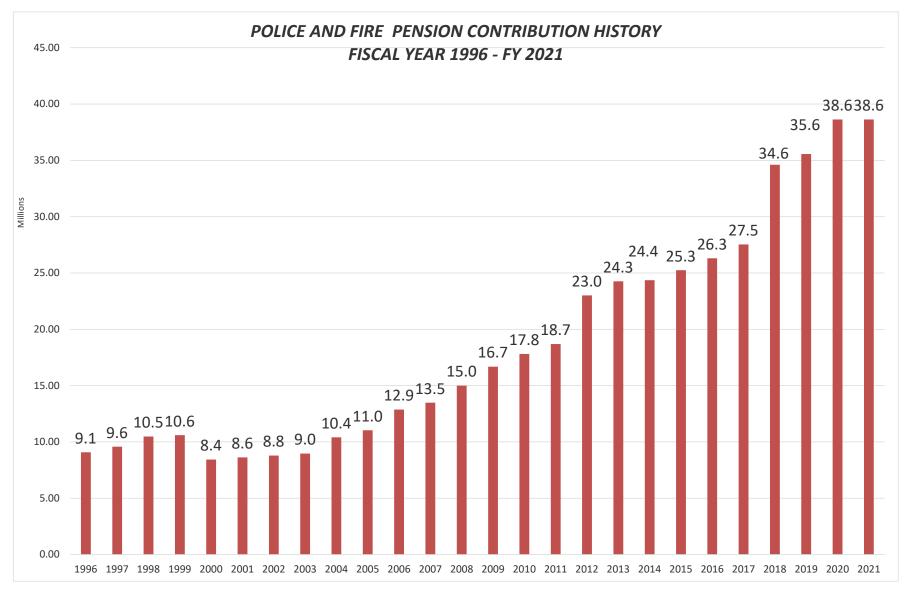

determining the ADEC is the level of funding required to amortize the unfunded liability of the funds at the end of the closed 30 year amortization period which is 2044 for CERF and 2042 for P&F. The fiscal year 2014, fiscal year 2015, fiscal year 2016, fiscal year 2017, fiscal year 2018 and fiscal year 2019 ADEC were funded fully. For fiscal year 2020, the City has budgeted to fully fund its ADEC by approximately \$60,850,559.

#### Pension Contributions as a Percent of Total General Fund Expenditures

| Fiscal      | <b>General Fund</b> | Total               |          |
|-------------|---------------------|---------------------|----------|
| <u>Year</u> | <b>Contribution</b> | <b>Expenditures</b> | <u>%</u> |
| 2011        | \$30,707,922        | \$467,266,612       | 6.57     |
| 2012        | 39,663,624          | 481,622,139         | 8.24     |
| 2013        | 41,235,722          | 486,381,040         | 8.48     |
| 2014        | 41,285,083          | 490,773,183         | 8.41     |
| 2015        | 42,796,338          | 509,525,283         | 8.40     |
| 2016        | 45,597,493          | 505,948,292         | 9.01     |
| 2017        | 47,895,450          | 521,722,474         | 9.18     |
| 2018        | 56,270,774          | 532,258,256         | 10.57    |
| 2019        | 57,655,746          | 529,238,145         | 10.89    |
| 2020(1)     | 60,850,559          | 556,641,051         | 10.99    |
| 2021(1)     | 62,260,780          | 569,115,077         | 10.94    |