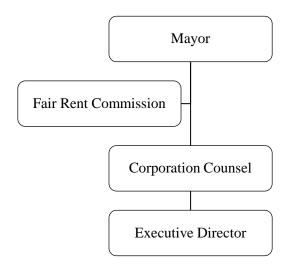

HUD LHC                       | 15,000       | 15,000       | 15,000       |
| Office of Emergency Preparedness:                   | ,            | ,            | ,            |
| Number of Mass Vaccination Tabletop Exercises       | 1            | 1            | 1            |
| Number of Activation EOC Events                     | 4            | 4            | 4            |
| Ryan White Project:                                 | '            | 1            | 1            |
| Regions Served                                      | 5            | 5            | 5            |
| Agencies Served                                     | 25           | 25           | 25           |

## **302 FAIR RENT COMMISSION**

OTIS E. JOHNSON JR, EXECUTIVE DIRECTOR 165 CHURCH STREET FIRST FLOOR 203-946-8156



## **MISSION / OVERVIEW:**

A City commission, the City of New Haven Fair Rent Commission, was enacted by the City of New Haven Board of Alders December 1970, Code of Ordinances 12 ¾-1, amended and adopted December 13. 1984, Chapter 12 ¾ Fair Rent Practices 12 ¾. The act enabling Connecticut Municipalities to create Fair Rent Commission's was adopted by the Connecticut State Legislature and became effective October 1970, Public Act 274 SS I, for controlling and eliminating excessive rental charges on residential property within the City of New Haven in recognition of the compelling need for rent stabilization for the duration of the severe housing shortage in New Haven.

The primary responsibility of the Fair Rent Commission is to determine after an investigation and hearing, whether the