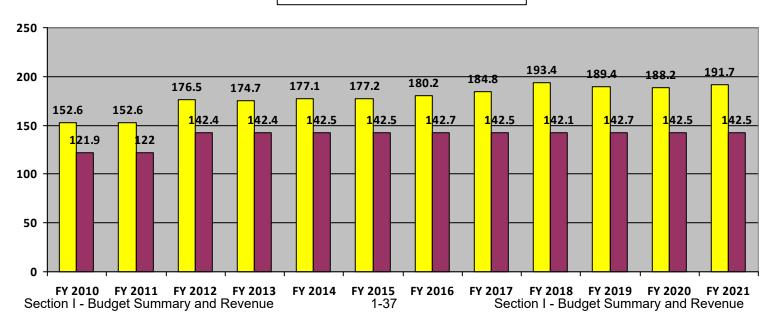

#### **Board of Education**

The New Haven public school district is coterminous with City boundaries. Effective on January 1, 2016, the Board of Education shall consist of seven (7) members as follows: the Mayor, four (4) members appointed by the Mayor, subject to approval by the Board of Alders; and two (2) elected by district, which districts shall be established as set forth in Article II of the City Charter. The Department is administered by a Superintendent of Schools who is appointed by the Board of Education. The Department is financed through the General Fund of the City and the State principally through the Education Cost Sharing Grant and its budget is prepared in the same manner as that of other City departments. Expenditures of the Department are audited by the City's auditor. Financial transactions vary from those of other City departments in that subsequent to adoption of the General Fund budget, the Board of Education has control over its budget.

The City issues debt on behalf of the Department of Education, and with the exception of certain categorical State and Federal grants, all revenues and reimbursements are accounted for in the General Fund. The State reimburses the City for certain debt service costs associated with debt for eligible Board of Education projects.

Based on audited figures for Fiscal Years 2001 through 2019, the City has continued to meet the Minimum Expenditure Requirement of Section 10-262(j) of the Connecticut General Statutes.