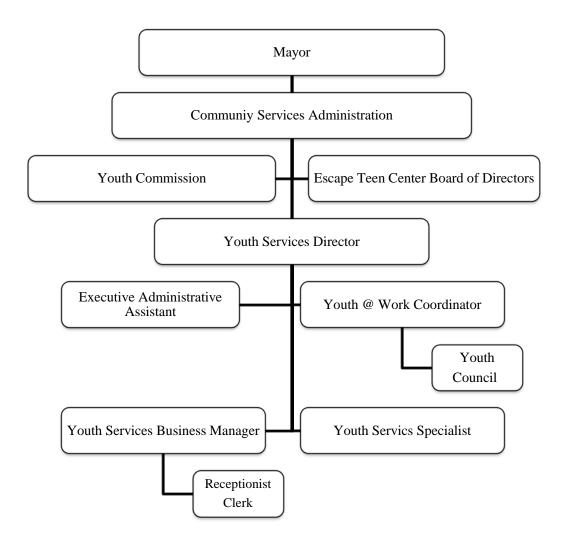

|
|              | 1579<br>3<br>697<br>9,671<br>10,824<br>4,350<br>2,565<br>1,331<br>414<br>4,000<br>72<br>3<br>4,900<br>3<br>3<br>24<br>4,851 | 11369     12,000       1579     1,625       3     3       697     705       9,671     10,056       10,824     9,984       4,350     4,375       2,565     2,635       1,331     1,509       414     450       4,000     4,500       72     75       3     3       3     3       3     3       24     26       4,851     4,900 |

#### 304 YOUTH SERVICES DEPARTMENT

DIRECTOR 165 CHURCH ST., 1<sup>ST</sup> FLOOR 203-946-8583



# **MISSION / OVERVIEW:**

The City's Youth Services Department seeks to strengthen existing initiatives and increase access for New Haven youth to programs that address three key areas: Professional Development, Academic Success and youth initiatives that support youth in making Healthy Choices while living in a Healthy Community. The Youth Services Department aims to enhance the lives of New Haven youth with skills and opportunities to improve our communities.

# **FY 2019-2020 HIGHLIGHTS:**

 Youth Stat is a major component of the Mayor's citywide campaign against street violence. In addition, over 15 partners engage in discussion about how to better help students get on a positive path with interventions that could include alternative programming, access to jobs, academic supports an