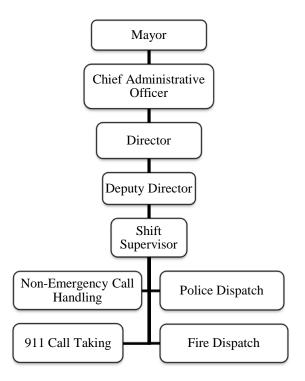

| 25,500       | 23,000       |
| Primaries/Elections:                         |              |              |              |
| Number of Votes Cast: General Election       | 33,620       | 80,000       | 75,000       |
| Number of Votes Cast: Primary                | 10,368       | 20,000       | 35,000       |
| Cost of Republican/Democratic Primary        | \$83,400     | \$129,000    | 250,000      |
| Cost of General Election                     | \$97,500     | \$100,000    | 175,000      |
| Cost of Dem Town Cmt Primary                 | 1,325        | \$6,000      | -0-          |
| Cost of Special Elections (Presidental)      | -0-          | \$140,000    | -0-          |

#### 200 DEPARTMENT OF PUBLIC SAFETY COMMUNICATIONS

GEORGE PEET, DIRECTOR 1 UNION AVENUE 203-946-6236



## **MISSION / OVERVIEW:**

The mission of the Department of Public Safety Communications is to perform the following functions:

- Handle all 911 calls for Fire, Police and Emergency Medical Response;
- Dispatch Fire, Police and EMS services as appropriate;
- Coordinate Emergency Communication matters with Fire and Police Departments and Emergency Management Staff;
- Maintain appropriate and required records pertaining to all 911 calls and city emergency responses; and
- Manage State and Federal funds received for operational and/or capital purposes.

## **FY 2019-2020 HIGHLIGHTS:**

- In 2019, the center cross-trained 4 employees on Fire and or Police Radio. Also in 2017, ALL personnel have been trained in 911 call taking.
- In 2019 the center will have trained 26 employees on Fire and