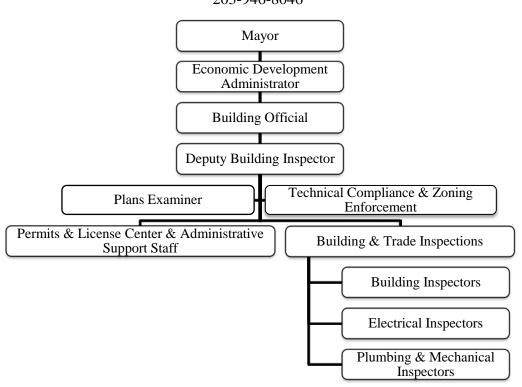

s represents all contracts, that is, contracts with general contractors and all lower tier subcontractors.

<sup>&</sup>lt;sup>4</sup> This is defined as any combination of African American and Hispanic.

<sup>&</sup>lt;sup>5</sup> To discourage minimal recruiting and inclusion, contractors cannot double- "count," so to speak. For example, if the individual is an African American female, the contractor must choose to include her in the tally for females **or** the tally for African Americans. Given that women are the most difficult demographic to recruit for construction jobs, most contractors will include a woman of any ethnicity under the female category.

#### 721 OFFICE OF BUILDING INSPECTION AND ENFORCEMENT

JAMES TURCIO, DIRECTOR 200 ORANGE STREET, 5<sup>TH</sup> FLOOR 203-946-8046



#### **MISSION / OVERVIEW:**

The Building Department continues to provide a high level of services through the issuance of building, electrical and mechanical permits; zoning compliance, and inspections of all phases of construction and reconstruction by enforcing City ordinance and State statutes as they pertain to the public safety and welfare. Individuals cited for working without permits are issued "stop work" orders; abandoned structures open to trespassing are ordered to be secured and, when necessary, ordered to be demolished. Building and demolition permits are withheld on tax delinquent properties. An ordinance amendment requiring fines up to \$1,000 for projects that start without a valid permit has been successful in reducing the projects that are not permitted and has increa