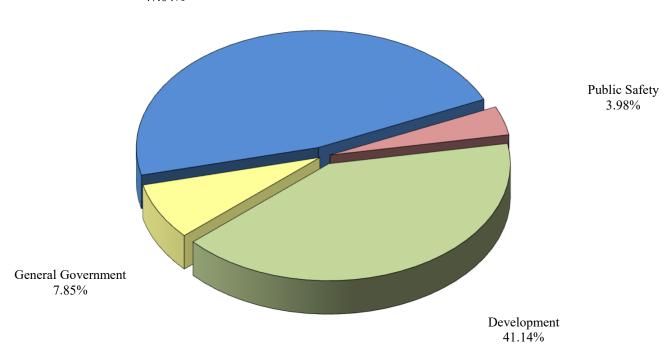

| 155,777        |        |
| PUBLIC SAFETY                    |                |       | 705 Comm on Equal Opportunities    | 60,000         |        |
| 200 Public Safety Communications | 548,701        |       | 721 Building Inspect & Enforcement | 239,587        |        |
| 201 Police Services              | 456,502        |       | 724 Economic Development           | 919,067        |        |
| 202 Fire Services                | 5,000          |       | 747 Livable City                   | 9,078,554      |        |
| Subtotal                         | 1,010,203      | 3.98% | Subtotal                           | 10,452,985     | 41.14% |

GRAND TOTAL 25,407,699 100.00%

# SPECIAL FUNDS by MAJOR GOVERNMENT CATEGORY FY 2020-21 MAYOR'S PROPOSED BUDGET

Human Services 47.04%



| CATEGORY           | <b>BUDGET</b> | <b>PERCENTAGE</b> |  |
|--------------------|---------------|-------------------|--|
| Development        | 10,452,985    | 41.14%            |  |
| General Government | 1,993,643     | 7.85%             |  |
| Human Services     | 11,950,868    | 47.04%            |  |
| Public Safety      | 1,010,203     | 3.98%             |  |
| GRAND TOTAL        | 25,407,699    | 100.00%           |  |

# **SUMMARY OF SPECIAL FUND REVENUES**

| REVENUE CATEGORY        | FY 2018-19<br>Actual<br>Revenue | FY 2019-20<br>Budget * | FY 2020-21<br>Department<br>Request | FY 2020-21<br>Mayor's<br>Budget |
|-------------------------|---------------------------------|------------------------|-------------------------------------|---------------------------------|
| Fed