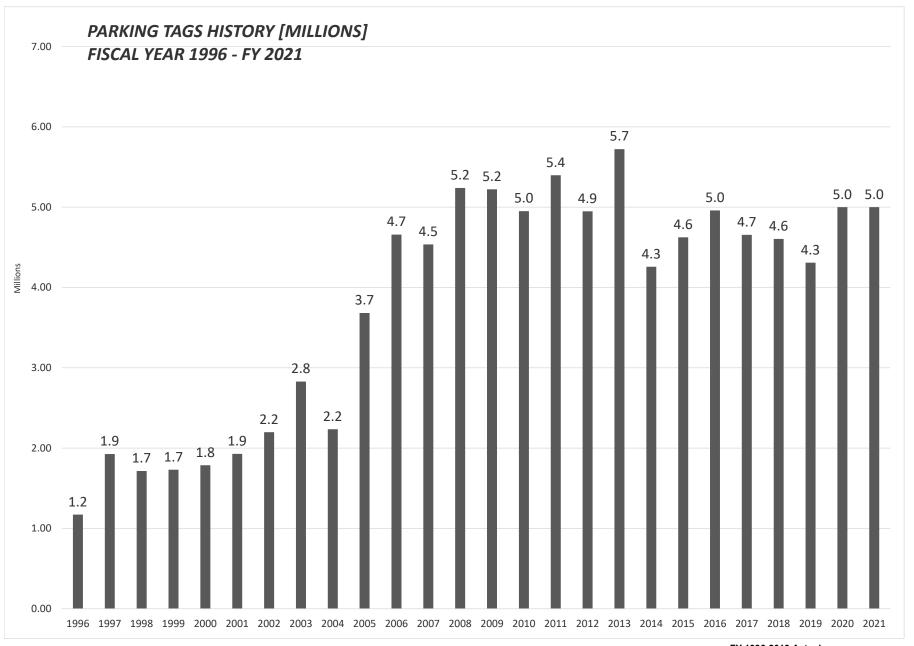

grant to the City for **OFF-TRACK BETTING** facilities located here, at the rate of one percent of the total money wagered.

**NHPA PILOT**: Represents efforts that begun in FY 08-09 to secure funding from New Haven Parking Authority based upon payments made by other nonprofits.

**GREATER NEW HAVEN WPCA P.I.L.O.T**: Upon the formation of the regional WPCA, the new entity will be required to make PILOT payments to the constituent towns based on comparable P.I.L.O.T payments in the region, a schedule agreed to upon incorporation.

**NON-PROFITS** – Represents efforts begun in FY 04-05 to secure funding from local Non-Profits and currently includes contributions from Yale University, Yale/New Haven Hospital, and several smaller organizations.

### **MILL RATE HISTORY**

























### **Budget Summary**

### **Expenditure Summary**

### A. <u>DEPARTMENT SUMMARY</u>

- 111- Legislative Services Status Quo budget for FY 2020-21
- 131 Mayor's Office Eliminated vacant position 3330 Assistant to the Mayor and reduced other contractual services budget
- ▶ 132 CAO Eliminated Deputy City Clerk position from the budget due to a retirement. Overtime, Other Contractual Service and UNH COOP Internship program (temporary and part-time help) funding reduced. Deployment study funds reallocated from misc. expense to other contractual services
- > <u>133 Corp Counsel</u> Reduced legal service account in Law Department and Labor Relations account.
- ➤ <u>137 Finance</u> -Status quo budget for FY 2020-21. Reduced Registration, Dues, and Subscriptions, Temporary and Part Time Help