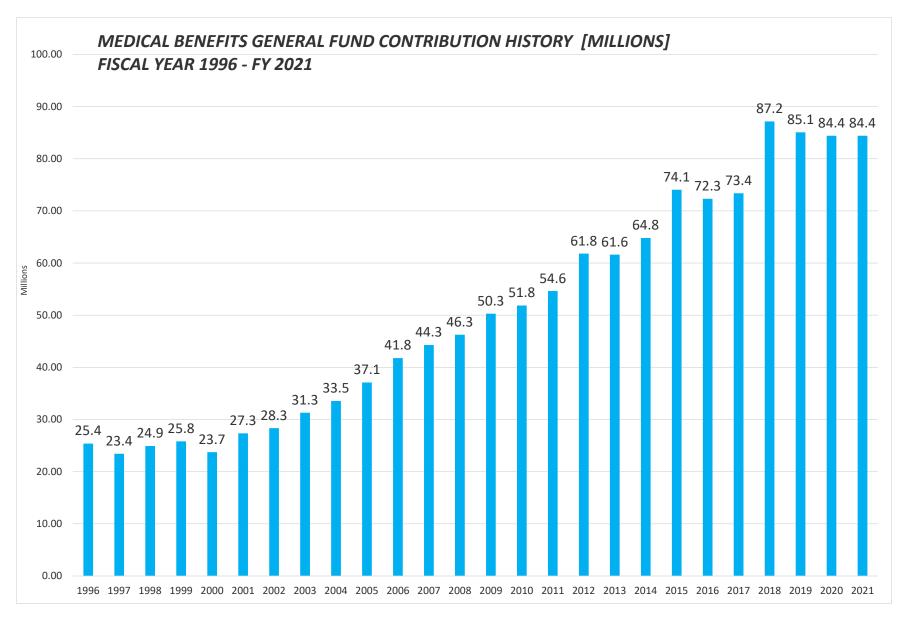

#### **Labor Relations**

Understanding that work force costs and performance are essential to the fiscal soundness and effectiveness of local government, New Haven has focused on collective bargaining as a means to contain costs and increase productivity. At the same time, New Haven has sought a partnership with each of its fourteen bargaining units to develop an appropriate methodology and to balance the City's ability to provide benefits to its employees on a level commensurate with its ability to pay. Key to the success in reducing benefit costs was introducing a three tiered premium cost sharing program in its self-insured medical benefit program, and then further negotiating reduced costs through less expensive medical benefit programs aimed at shifting from expensive indemnity plans to a managed care plan negotiated with a single Preferred Provider Organization. In continuing its success with this strategy, most unions have worked with the City to further reduce the number of available medical plans. In addition, the City has successfully negotiated the three-tiered co-pay program in its pharmaceutical program. The City has been successful in recent negotiations in its pursuit of more cost-effective health and benefit packages with its labor unions. Additionally, contract negotiations have included a review and analysis of operations within and across City departments in order to streamline efficient operations and reduce costs to the City.

City employees still receive a diverse range of benefits, including inpatient care, outpatient care, home health and hospice services, emergency care, specialty provider services, maternity benefits, mental health/substance abuse services, prosthetic devices/medical equipment, and other outpatient services. The next step will be to move employees to a Health Maintenance Organization.

Concurrently, the City has developed an on-line medical benefits database for all present and former employees who are covered by the City's health benefits program. This resulted in greater internal control over expenditures for health benefits and improved administration of the program. The City also implemented on-line access to the major medical carrier's database. This enhanced service to employees concerning reimbursement inquiries and further increased accuracy and efficiency.