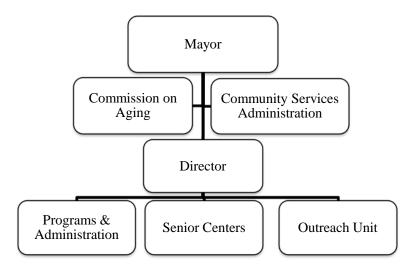

of Inquiries            | *535                   | 550                       | 600                  |
| Number of Filed Complaints     | 66                     | 50                        | 60                   |
| Number of Inspections          | *150                   | 100                       | 125                  |
| Number of Preliminary Hearings | 93                     | 50                        | 60                   |
| Number of Public Hearings      | 45                     | 40                        | 50                   |
| Walk-in Consultations          | *156                   | 125                       | 130                  |

<sup>\*</sup> Indicates Approximate Numbers

#### 303 ELDERLY SERVICES

MIGDALIA CASTRO, DIRECTOR 165 CHURCH STREET, 1ST FLOOR 203-946-7854



### **MISSION / OVERVIEW:**

Mission: To engage all seniors in productive, positive and healthy activities throughout the City.

<u>Vision</u>: To assist all seniors ages 55 and older to live independently and age in place with dignity, staying connected with family and community, and to maintain a lifestyle of health and wellness.

There are 21,902 people ages 55 and up in New Haven. Of those, 11,369 are 65 and up, with 1,579 age 85 or more. There are 3,853 units of elderly housing in New Haven and 631 nursing home beds, some occupied by younger persons with disabilities. Per the State of Connecticut Plan on Aging, 2010-2014, the US Census Bureau anticipates that between 2010 and 2015 in Connecticut the number of residents age 65 and older will increase by nearly twelve (11.9) percent.