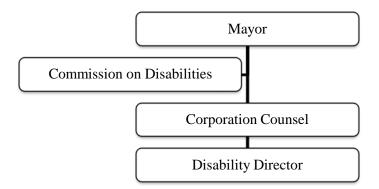

| 300                    | 50                        | 50                   |
| Number of youth receiving social/emotional                         | 300                    | 30                        | 30                   |
| behavioral services                                                | 200                    | 175                       | 175                  |
| Number of youth involved with the Juvenile Review Board/probation  | 10                     | 10                        | 10                   |
| Number of youth receiving services through the YVPGI               | 510                    | 175                       | 175                  |

#### 305 SERVICES FOR PERSONS WITH DISABILITIES

MICHELLE DUPREY, DIRECTOR 165 CHURCH STREET, 1<sup>ST</sup> FLOOR 203-946-7833



### MISSION/OVERVIEW:

The mission of the Department of Services for Persons with Disabilities ("Disability Services") is to promote the effective coordination of resources for persons with disabilities and to monitor and take appropriate action to ensure that federal, state and local regulations pertaining to persons with disabilities are compliant within New Haven.

A study done by this department determined that nearly 26% of New Haven's residents have one or more disabilities. The study also indicated that New Haven could become a better place for persons with disabilities to live in, with increased opportunities to work, acquire affordable housing, access transportation and education, all of which the City can play a role. Therefore, the need for this department to support and activ