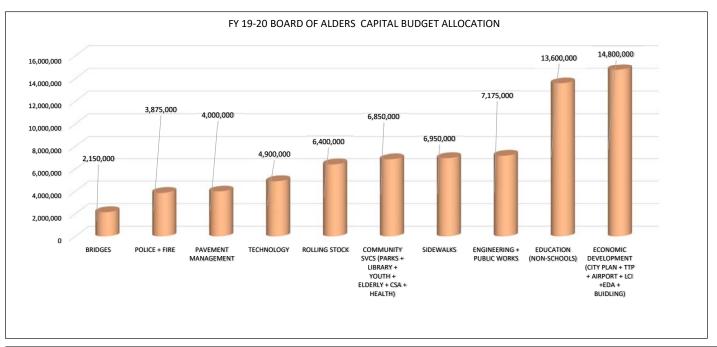

#### City Capital Borrowing Board of Alders Approved Budget and Mayors Proposed Budget

| Fiscal Year | City Bonding | State Bonding | Federal    | Enterprise | Grand Total |
|-------------|--------------|---------------|------------|------------|-------------|
|             |              |               | Bonding    |            |             |
| 2020-21     | 0.00         | 0.00          | 0.00       | 0.00       | 0.00        |
| 2019-20     | 70,700,000   | 5,251,051     | 10,863,699 | 0.00       | 86,814,750  |
| 2018-19     | 58,030,000   | 15,911,086    | 4,650,000  | 0.00       | 78,591,086  |
| 2017-18     | 43,300,000   | 20,600,000    | 4,800,000  | 0.00       | 68,700,000  |
| 2016-17     | 46,185,000   | 44,735,604    | 1,100,000  | 2,250,000  | 94,270,604  |
| 2015-16     | 46,115,000   | 17,508,106    | 5,350,000  | 0.00       | 68,973,106  |
|             |              |               |            |            |             |