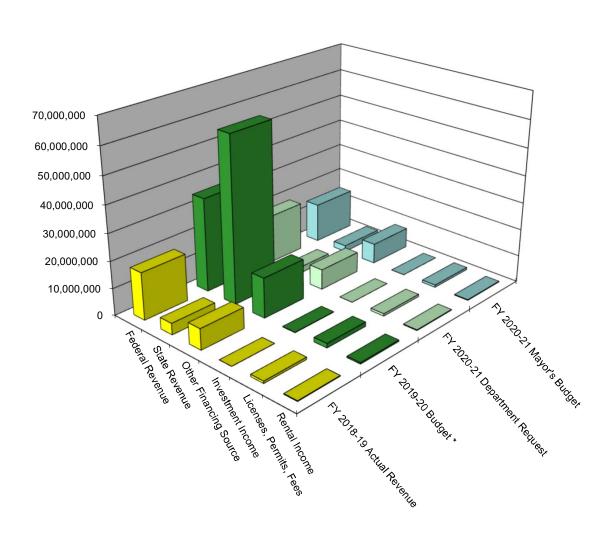

come       | 16,606                          | 105,678                | 0                                   | 0                               |
| Licenses, Permits, Fees | 811,500                         | 1,619,147              | 852,118                             | 852,118                         |
| Rental Income           | 207,312                         | 461,835                | 216,000                             | 216,000                         |
| GRAND TOTAL             | 30,596,898                      | 113,112,939            | 28,949,768                          | 25,407,699                      |

<sup>\*</sup> Note: Amounts include carryovers of unexpended funds from previous years.

# SPECIAL FUND REVENUES FY 2018-19 Actual FY 2019-20 Budget FY 2020-21 Mayor's Proposed



# LIST OF SPECIAL FUNDS FISCAL YEAR 2020-21 MAYOR'S PROPOSED BUDGET

|      |                                | FY 20118-19 | FY 2019-20 | FY 2019-20  | FY 2020-21 | FY 2021-21 |
|------|--------------------------------|-------------|------------|-------------|------------|------------|
| Fund | Fund Description               | Actual      | Adjusted   | Anticipated | Department | Mayor's    |
|      |                                | Revenue     | Budget     | Grants      | Request    | Proposed   |
|      | COMMUNITY FOUNDATION           | 0           | 7          | 0           | 0          | 0          |
| 2020 | FOOD STAMP EMPLYMNT & TRAINING | 15,000      | 46,584     | 0           | 0          | 0          |
|      | HOUSING AUTHORITY              | 259,517     | 384,414    | 0