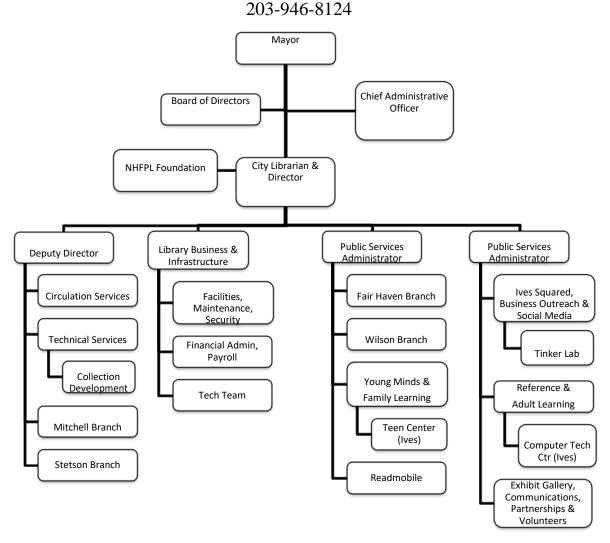

rans Applications             | 109                    | 125                       | 150                  |
| State Veterans Applications            | 101                    | 125                       | 150                  |
| Change Mailing Address Apps            | 434                    | 400                       | 400                  |
| Number of Field Inspections            | 406                    | 400                       | 400                  |
| Personal Property Declarations         | 3,592                  | 3600                      | 3700                 |
| Income and Expense Reports             | 2,649                  | 2650                      | 2700                 |

## 152 NEW HAVEN FREE PUBLIC LIBRARY

JOHN P. JESSEN, CITY LIBRARIAN & DIRECTOR 133 ELM STREET



## MISSION / OVERVIEW:

The New Haven Free Public Library (NHFPL) fosters lifelong learning, inspires curiosity, and builds community through shared access to resources, experiences, and opportunities for all. Now and tomorrow, the New Haven Free Public Library will transform lives and contribute to creating a strong, resilient, and informed community where everyone can thrive.

The NHFPL system has five facilities: Ives Memorial Library, the Fair Haven Branch, the Donald Mitchell Branch, the Willis K. Stetson Branch and the Courtland S. Wilson Branch. In addition, NHFPL operates a Readmobile that travels to early childhood learning centers, school and after-school sites, Elm City Communities' locations, summer camps and numerous community events. The constellation of NHFPL libraries is