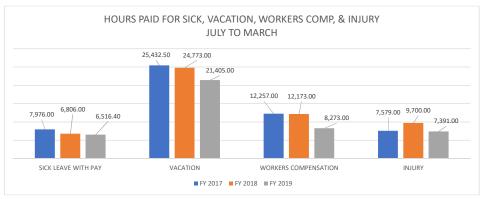

4,673,368<br>2,503,245<br>1,603,181<br>1,120,292               | Available<br>(270,714)<br>(4,368)<br>152,055<br>(209,781)<br>395,403               | PCT Budget<br>101%<br>100%<br>94%<br>115%<br>74%         |
| 2,018 Total          | Croomici                                                           | 31,470,798                                                                                      | 3,900,000                                                    | 35,370,798                                                                                     | 35,308,203                                                                              | 62,595                                                                             | 100%                                                     |







#### GENERAL FUND EXPENDITURE PROJECTION REPORT FISCAL YEAR 2018-2019 MONTH ENDING; MARCH 2019

#### **CITY AND BOE DEPARTMENTS**

| Agency                          | Original    | Y-T-D        | Y-T-D      | Y-T-D             | % of Budget | Total Projected | +/- Bud VS Total   | Comments |
|---------------------------------|-------------|--------------|------------|-------------------|-------------|-----------------|--------------------|----------|
| Name                            | Budget      | Expenditures | Encumbered | Total Expenditure | Expended    | Expenditures    | Savings/(/Deficit) | Notes    |
| Legislative Services            | 995,180     | 547,839      | 115,072    | 662,911           | 67%         | 980,180         | 15,000             |          |
| Mayor's Office