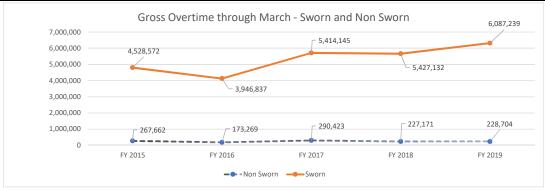

#### **MONTH ENDING; MARCH 2019**

A comparison of selected department's gross overtime expenditures compared to the same period in the prior year are cited below.

| Fire gross ot   |
|-----------------|
| Parks gross ot  |
| Police gross ot |
| PW gross ot     |
| PS Comm ot      |

| FY 15-16  | FY 16-17  | FY 17-18   | FY 18-19   | +/-       | %    |
|-----------|-----------|------------|------------|-----------|------|
| 2,822,591 | 2,406,328 | 3,076,168  | 2,573,864  | (502,304) | -16% |
| 224,320   | 287,120   | 319,830    | 284,254    | (35,576)  | -11% |
| 4,120,736 | 5,725,049 | 5,654,304  | 6,690,489  | 1,036,185 | 18%  |
| 629,630   | 714,473   | 772,795    | 712,442    | (60,353)  | -8%  |
| 817,923   | 682,318   | 710,563    | 607,746    | (102,817) | -14% |
| 8,615,200 | 9,815,288 | 10,533,660 | 10,868,794 | 718,372   | 7%   |