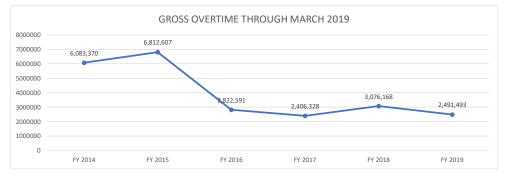

| FY 15-16  | FY 16-17  | FY 17-18   | FY 18-19   | +/-       | %    |
|-----------|-----------|------------|------------|-----------|------|
| 2,822,591 | 2,406,328 | 3,076,168  | 2,573,864  | (502,304) | -16% |
| 224,320   | 287,120   | 319,830    | 284,254    | (35,576)  | -11% |
| 4,120,736 | 5,725,049 | 5,654,304  | 6,690,489  | 1,036,185 | 18%  |
| 629,630   | 714,473   | 772,795    | 712,442    | (60,353)  | -8%  |
| 817,923   | 682,318   | 710,563    | 607,746    | (102,817) | -14% |
| 8,615,200 | 9,815,288 | 10,533,660 | 10,868,794 | 718,372   | 7%   |