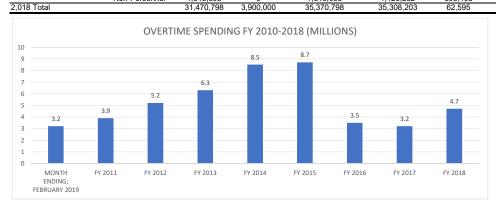

#### THREE YEAR BUDGET HISTORY

| FY 2016              | Category Salaries Overtime Other Personnel Utilities Non-Personnel | Original Budget<br>22,154,052<br>1,799,000<br>3,155,300<br>1,336,500<br>1,530,695               | 0<br>0<br>0<br>0<br>0<br>0                                   | Revised Budget<br>22,154,052<br>1,799,000<br>3,155,300<br>1,336,500<br>1,530,695               | Actuals<br>22,211,181<br>3,513,807<br>2,391,404<br>1,426,270<br>1,268,348               | Available<br>(57,129)<br>(1,714,807)<br>763,896<br>(89,770)<br>262,347             | PCT Budget<br>100%<br>195%<br>76%<br>107%<br>83%         |
|----------------------|--------------------------------------------------------------------|-------------------------------------------------------------------------------------------------|--------------------------------------------------------------|------------------------------------------------------------------------------------------------|-----------------------------------------------------------------------------------------|------------------------------------------------------------------------------------|----------------------------------------------------------|
| 2,016 Total          | ·                                                                  | 29,975,547                                                                                      |                                                              | 29,975,547                                                                                     | 30,811,010                                                                              | (835,463)                                                                          | 103%                                                     |
| FY 2017  2,017 Total | Category Salaries Overtime Other Personnel Utilities Non-Personnel | Original Budget<br>23,120,267<br>1,869,000<br>2,655,300<br>1,393,400<br>1,515,695<br>30,553,662 | Transfers -250,000 1,131,000 -96,507 -25,000 -20,000 739,493 | Revised Budget<br>22,870,267<br>3,000,000<br>2,558,793<br>1,368,400<br>1,495,695<br>31,293,155 | Actuals<br>23,313,920<br>3,197,094<br>2,496,596<br>1,542,295<br>1,262,868<br>31,812,773 | Available<br>(443,653)<br>(197,094)<br>62,197<br>(173,895)<br>232,827<br>(519,618) | PCT Budget<br>102%<br>107%<br>98%<br>113%<br>84%<br>102% |
| FY 2018 [unaudited]  | Category Salaries Overtime Other Personnel Utilities Non-Personnel | Original Budget<br>24,037,403<br>1,869,000<br>2,655,300<br>1,393,400<br>1,515,695               | ·                                                            | Revised Budget<br>25,137,403<br>4,669,000<br>2,655,300<br>1,393,400<br>1,515,695               | Actuals<br>25,408,117<br>4,673,368<br>2,503,245<br>1,603,181<br>1,120,292               | Available<br>(270,714)<br>(4,368)<br>152,055<br>(209,781)<br>395,403               | PCT Budget<br>101%<br>100%<br>94%<br>115%<br>74%         |
| 2,018 Total          | Croomici                                                           | 31,470,798                                                                                      | 3,900,000                                                    | 35,370,798                                                                                     | 35,308,203                                                                              | 62,595                                                                             | 100%                                                     |