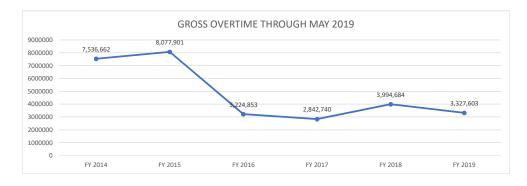

|                 | FY 15-16   | FY 16-17   | FY 17-18   | FY 18-19   | +/-       | %    |
|-----------------|------------|------------|------------|------------|-----------|------|
| Fire gross ot   | 3,224,853  | 2,842,740  | 3,994,684  | 3,409,973  | (584,711) | -15% |
| Parks gross ot  | 264,106    | 316,857    | 351,495    | 319,726    | (31,769)  | -9%  |
| Police gross ot | 5,076,992  | 6,810,158  | 6,619,690  | 8,186,294  | 1,566,604 | 24%  |
| PW gross ot     | 737,501    | 799,484    | 888,946    | 802,313    | (86,633)  | -10% |
| PS Comm ot      | 979,152    | 809,717    | 856,242    | 752,543    | (103,699) | -12% |
|                 | 10,282,604 | 11,578,956 | 12,711,057 | 13,470,849 | 1,132,101 | 10%  |