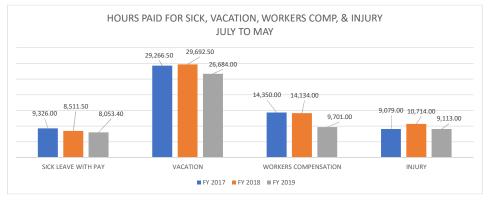

ble   | PCT Budget |
|                     | Salaries        | 24,037,403      | 1,100,000 | 25,137,403     | 25,408,117 | (270,714)   | 101%       |
|                     | Overtime        | 1,869,000       | 2,800,000 | 4,669,000      | 4,673,368  | (4,368)     | 100%       |
|                     | Other Personnel | 2,655,300       | 0         | 2,655,300      | 2,503,245  | 152,055     | 94%        |
|                     | Utilities       | 1,393,400       | 0         | 1,393,400      | 1,603,181  | (209,781)   | 115%       |
|                     | Non-Personnel   | 1,515,695       | 0         | 1,515,695      | 1,120,292  | 395,403     | 74%        |
| 2,018 Total         |                 | 31,470,798      | 3,900,000 | 35,370,798     | 35,308,203 | 62,595      | 100%       |







#### GENERAL FUND EXPENDITURE PROJECTION REPORT FISCAL YEAR 2018-2019 MONTH ENDING; MAY 2019

#### **CITY AND BOE DEPARTMENTS**

| Agency                          | Original    | Y-T-D        | Y-T-D      | Y-T-D             | % of Budget | Total Projected | +/- Bud VS Total   | Comments |
|---------------------------------|-------------|--------------|------------|-------------------|-------------|-----------------|--------------------|----------|
| Name                            | Budget      | Expenditures | Encumbered | Total Expenditure | Expended    | Expenditures    | Savings/(/Deficit) | Notes    |
| Legislative Services            | 995,180     | 689,291      | 96,924     | 786,215           | 79%         | 976,180         | 19,000             |          |
| Mayor's Office