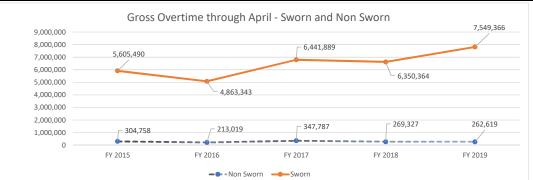

85,564 | 2,776,133   | 92%                |
|                              | Overtime             | 4,142,684       | 0         | 4,142,684      | 7,054,489  | (2,911,805) | 170%               |
|                              | Other Personnel      | 474,150         | 0         | 474,150        | 529,500    | (55,350)    | 112%               |
|                              | Utilities            | 590,981         | 0         | 590,981        | 568,897    | 22,084      | 96%                |
|                              | Non-Personnel        | 2,644,489       | 0         | 2,644,489      | 2,353,844  | 290,645     | 89%                |
| FY 2018 Operating Result Sur | plus/(Deficit)       | 41,014,001      | 0         | 41,014,001     | 40,892,295 | 121,706     | 100%               |



| This report covers periods:<br>Year to Date (YTD): |       | 1/1/2019 | to    | 5/31/2019 |                    |
|----------------------------------------------------|-------|----------|-------|-----------|--------------------|
| Teal to Date (TTD).                                |       | 1/1/2019 | 10    | 5/51/2019 |                    |
| VIOLENT CRIME:                                     | 2019  | 2018     | 2017  | 2016      | Change 2016 - 2019 |
| Murder Victims                                     | 3     | 6        | 3     | 5         | -40.0%             |
| Felony Sex. Assault                                | 14    | 19       | 20    | 22        | -36.4%             |
| Robbery                                            | 96    | 105      | 146   | 150       | -36.0%