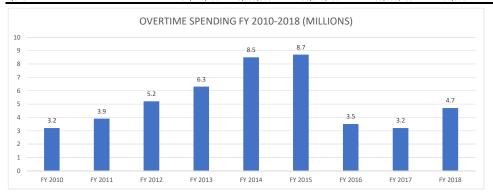

ailable   | PCT Budget |
|                     | Salaries        | 24,037,403      | 1,100,000 | 25,137,403     | 25,408,117 | (270,714)   | 101%       |
|                     | Overtime        | 1,869,000       | 2,800,000 | 4,669,000      | 4,673,368  | (4,368)     | 100%       |
|                     | Other Personnel | 2,655,300       | 0         | 2,655,300      | 2,503,245  | 152,055     | 94%        |
|                     | Utilities       | 1,393,400       | 0         | 1,393,400      | 1,603,181  | (209,781)   | 115%       |
|                     | Non-Personnel   | 1,515,695       | 0         | 1,515,695      | 1,120,292  | 395,403     | 74%        |
| 2,018 Total         |                 | 31,470,798      | 3,900,000 | 35,370,798     | 35,308,203 | 62,595      | 100%       |







#### GENERAL FUND EXPENDITURE PROJECTION REPORT FISCAL YEAR 2018-2019 MONTH ENDING; MAY 2019

#### **CITY AND BOE DEPARTMENTS**

| Agency                          | Original    | Y-T-D        | Y-T-D      | Y-T-D             | % of Budget | Total Projected | +/- Bud VS Total   | Comments |
|---------------------------------|-------------|--------------|------------|-------------------|-------------|-----------------|--------------------|----------|
| Name                            | Budget      | Expenditures | Encumbered | Total Expenditure | Expended    | Expenditures    | Savings/(/Deficit) | Notes    |
| Legislative Services            | 995,180     | 689,291      | 96,924     | 786,215           | 79%         | 976,180         | 19,000             |          |
| Mayor's Office