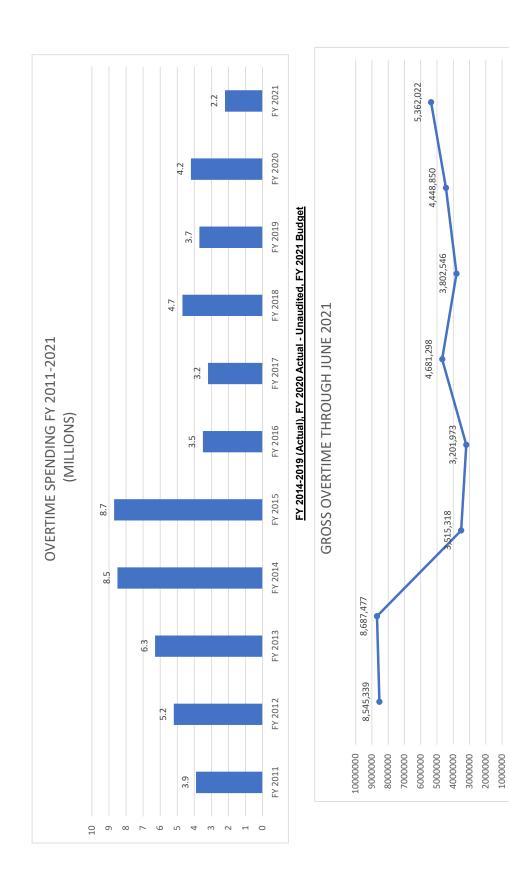

3           | \$0         | \$27,631,663   | \$24,889,802 | \$2,741,861   | %06        |
|                     | Overtime        | \$2,169,000            | \$0         | \$2,169,000    | \$5,362,022  | (\$3,193,022) | 247%       |
|                     | Other Personnel | \$2,643,300            | \$0         | \$2,643,300    | \$2,574,374  | \$68,926      | %26        |
|                     | Utilities       | \$0                    | \$0         | 80             | \$0          | \$0           | %0         |
|                     | Non-Personnel   | \$1,165,295            | \$0         | \$1,165,295    | \$1,235,651  | (\$70,356)    | 106%       |
| 2,021 Total         |                 | \$33,609,258           | \$0         | \$33,609,258   | \$34,061,850 | (\$452,592)   | 101%       |



FY 2021

FY 2020

FY 2019

FY 2018

FY 2017

FY 2016

FY 2015

FY 2014



June 2021 Monthly Report

30 of 61

### SUMMARY OF GROSS OVERTIME BY DEPARTMENT, BY WEEK FISCAL YEAR 2020-2021 MONTH ENDING; JUNE 2021

| AGENCY                                   | w/e       | w/e       | w/e       | w/e       | w/e       | w/e**     | Gross       |
|------------------------------------------|-----------|-----------|-----------|-----------|-----------|-----------|-------------|
|                                          | 6/4/2021  | 6/11/2021 | 6/18/2021 | 6/25/2021 | 7/2/2021  | 7/9/2021  | Overtime    |
|                                          |           |           |           |           |           |           |             |
| 111 - Legislative Services               | \$0       | \$0