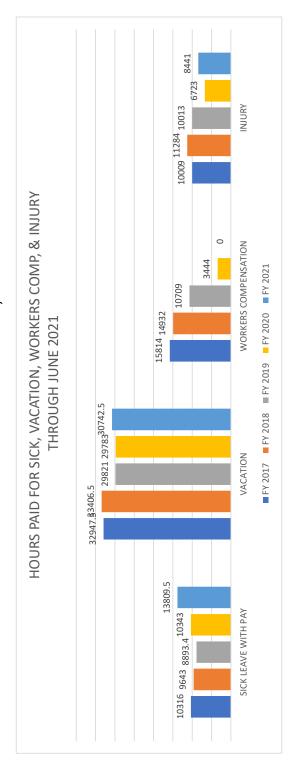

| %06        |
|                     | Overtime        | \$2,169,000            | \$0         | \$2,169,000    | \$5,362,022  | (\$3,193,022) | 247%       |
|                     | Other Personnel | \$2,643,300            | \$0         | \$2,643,300    | \$2,574,374  | \$68,926      | %26        |
|                     | Utilities       | \$0                    | \$0         | 80             | \$0          | \$0           | %0         |
|                     | Non-Personnel   | \$1,165,295            | \$0         | \$1,165,295    | \$1,235,651  | (\$70,356)    | 106%       |
| 2,021 Total         |                 | \$33,609,258           | \$0         | \$33,609,258   | \$34,061,850 | (\$452,592)   | 101%       |



FY 2021

FY 2020

FY 2019

FY 2018

FY 2017

FY 2016

FY 2015

FY 2014



June 2021 Monthly Report

30 of 61

### SUMMARY OF GROSS OVERTIME BY DEPARTMENT, BY WEEK FISCAL YEAR 2020-2021 MONTH ENDING; JUNE 2021

| AGENCY                                   | w/e       | w/e       | w/e       | w/e       | w/e       | w/e**     | Gross       |
|------------------------------------------|-----------|-----------|-----------|-----------|-----------|-----------|-------------|
|                                          | 6/4/2021  | 6/11/2021 | 6/18/2021 | 6/25/2021 | 7/2/2021  | 7/9/2021  | Overtime    |
|                                          |           |           |           |           |           |           |             |
| 111 - Legislative Services               | \$0       | \$0       | \$0       | \$0       | \$0       | \$0       | \$0         |
| 131 -