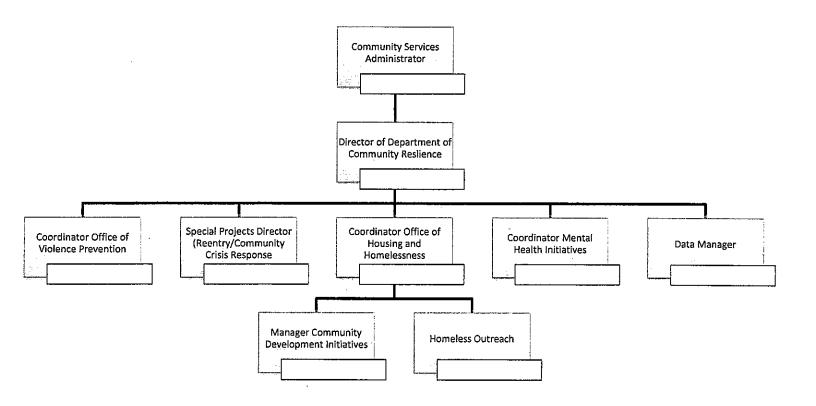

lth and Trauma-informed Care initiatives

Expanded leadership capabilities is key to ensuring the success, sustainability, and effectiveness of these programs. Single program staff responsible for overseeing any of these mentioned vital human services programs creates risk of a "single point of failure" that could compromise program outcomes. In addition, with the anticipated ongoing investments in violence prevention, homeless services, and crisis response from the American Rescue Plan and new state and federal funds – it is vital that the city creates the capability to apply for, access, and coordinate these new resources. Creating a Department Head position allows the City to search for a leader with necessary experience to lead these initiatives.

## PROPOSED ORGANIZATIONAL STRUCTURE



## **BUDGET**

The estimated total budget of the Department will be \$6,000,000 per year. Annually, approximately \$2,200,000 will draw from existing approved general funds (part #2 of this package), \$1,900,000 from existing special funds (ESG, HOPWA, CDBG), and \$2,000,000 from the American Rescue Plan (ARP) based on the current request in this package (part #3 of this package).

Over 4 years at total of \$8,000,000 would be drawn down from the ARP funds as follows:

| Description                                                                                    | Total Cost