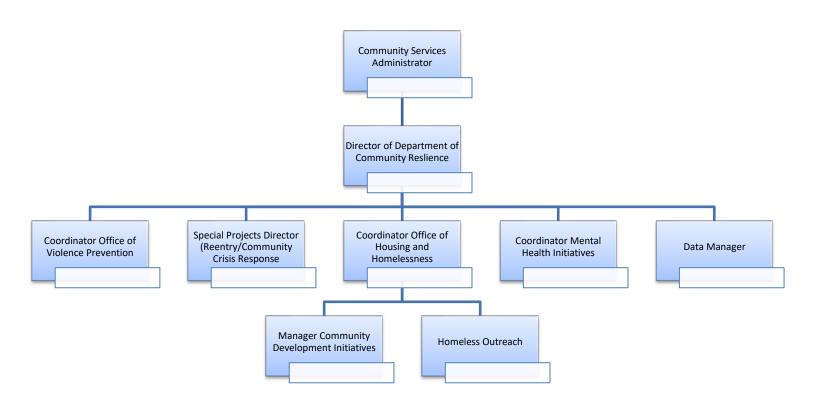

h and Trauma-informed Care initiatives

Expanded leadership capabilities is key to ensuring the success, sustainability, and effectiveness of these programs. Single program staff responsible for overseeing any of these mentioned vital human services programs creates risk of a "single point of failure" that could compromise program outcomes. In addition, with the anticipated ongoing investments in violence prevention, homeless services, and crisis response from the American Rescue Plan and new state and federal funds – it is vital that the city creates the capability to apply for, access, and coordinate these new resources. Creating a Department Head position allows the City to search for a leader with necessary experience to lead these initiatives.

#### PROPOSED ORGANIZATIONAL STRUCTURE



#### BUDGET

The estimated total budget of the Department will be \$6,000,000 per year. Annually, approximately \$2,200,000 will draw from existing approved general funds (part #2 of this package), \$1,900,000 from existing special funds (ESG, HOPWA, CDBG), and \$2,000,000 from the American Rescue Plan (ARP) based on the current request in this package (part #3 of this package).

Over 4 years at total of \$8,000,000 would be drawn down from the ARP funds as follows:

| MUNIS Codes                              | Description                                                                                    | Total Cost  | Total Additional Detail