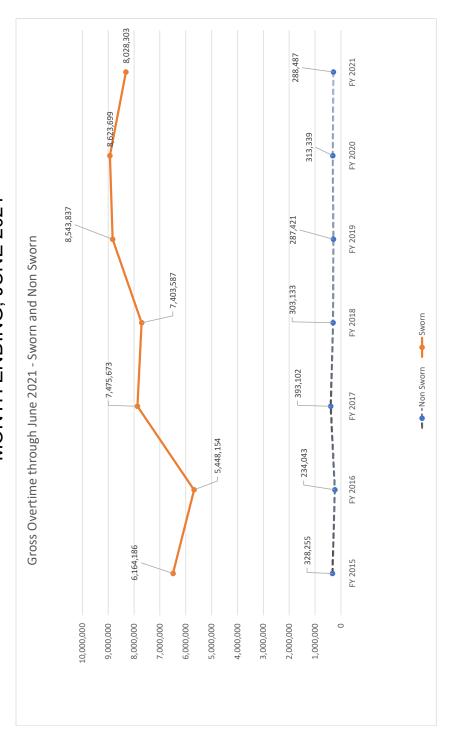

| \$2,660,896                                                                        | 94%                                             |
| FY 2021 [Budget] FY 2021 Operating Result Sur | Category Salaries Salaries Overtime Other Personnel Utilities Non-Personnel | Original Budget<br>\$32,554,116<br>\$7,054,888<br>\$350,050<br>\$0<br>\$3,166,860<br>\$43,125,914 | Transfers \$0 \$0 \$0 \$0 \$0 \$0 \$0 \$0    | Revised Budget<br>\$32,554,116<br>\$7,054,888<br>\$350,050<br>\$0<br>\$3,166,860<br>\$43,125,914 | Actuals<br>\$29,349,519<br>\$8,316,790<br>\$288,505<br>\$0<br>\$3,166,860<br>\$41,121,675 | Available<br>\$3.204,597<br>(\$1,261,902)<br>\$61,545<br>\$0<br>\$0<br>\$2,004,239 | PCT Budget 90% 118% 82% 0% 100%                 |



22 of 61

| CRIME COMPARISON REPORT                            |       |          |       |           |                    |                    |
|----------------------------------------------------|-------|----------|-------|-----------|--------------------|--------------------|
| This report covers periods:<br>Year to Date (YTD): |       | 1/1/2021 | to    | 5/31/2021 |                    |                    |
|                                                    |       |          |       |           |                    |                    |
| VIOLENT CRIME:                                     | 2021  | 2020     | 2019  | 2018      | Change 2018 - 2021 | Change 2020 - 2021 |
| Murder Victims                                     | 13    | 4        | က     | 9         | 116.7%